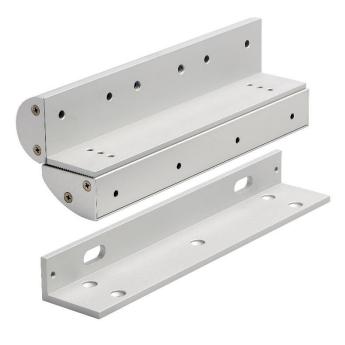

# EM500AZLG-DC Double covered Z & L bracket for standard maglocks

L BRACKET

DOOR FRAME

DOOR

ARMATURE

RUBBER

ADJUSTABLE Z BRACKET

CONTRACT

SERVICES

**NCKING** 

This architectural bracket set for standard maglocks is double covered, giving the smartest appearance possible to the installation of an inward opening door. The fully adjustable Z bracket enables precise alignment of the armature plate with the magnet.

#### **Features**

- For use on inward opening doors
- Anodised aluminium finish
- Fully Adjustable
- Architectural design improves aesthetics

## **Technical Information**

- 2 brackets required for double magnets
- Dimensions: Z Bracket = 270mm(L) x 97mm(D) x 105mm(H) L Bracket = 270mm(L) x 30mm(W) x 75(H)
- Maximum adjustment = 30mm