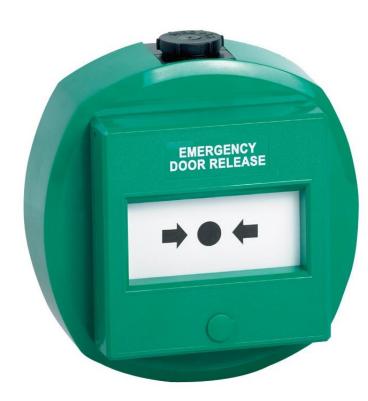

### WWG72001(B) IP67 rated single pole break glass unit

CONTRACT

SERVICES

Single pole, weatherproof emergency door release. Ideal for outdoor installations or situations where splashes or spray are likely. Conduit can easily be attached. Accepts breakable or resettable elements to suit preference.

#### Features

- Rounded design
- Single pole contacts
- IP67 weatherproof rating
- Resettable or non resettable elements can be used
- 20mm conduit connection points top & bottom
- MX01 reset key included

#### **Technical Information**

- IP67 rated
- Resettable element (MX04E) and protective hinged cover (MX03-KGG300SG) available
- Contacts = COM/NO/NC
- Dimensions: 125mm(H) x 125mm(W) x 65mm(D)