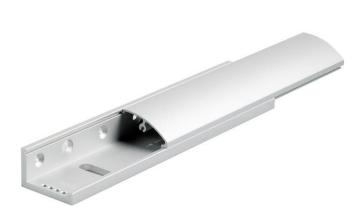

## EM300CL(B) Architectural adjustable L bracket for slim maglocks

This architectural L bracket for slim maglocks has a curved cover which improves the overall appearance, making it ideal for installations where aesthetics are important. Selectable fixing points allow optimum positioning of the maglock on an inward opening door.

## **Features**

- Use to improve aesthetics
- · Allows you to hide cable
- Compatible for all slim cased maglocks from SSP
- Adjustable fixing bracket for the magnet to be moved forward or back
- End covers and fixings supplied
- Satin anodised aluminium finish

## **Technical Information**

- 250mm(L) x 48mm(W) x 30mm(H)
- Used on outward opening doors
- 2 brackets required for double magnets
- Maximum adjustment = 18mm in 6mm intervals