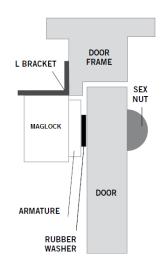

## EM300CL(B) Architectural adjustable L bracket for slim maglocks

This architectural L bracket for slim maglocks has a curved cover which improves the overall appearance, making it ideal for installations where aesthetics are important. Selectable fixing points allow optimum positioning of the maglock on an inward opening door.

## **Technical Information**

- 250mm(L) x 48mm(W) x 30mm(H)
- Used on outward opening doors
- 2 brackets required for double magnets
- Maximum adjustment = 18mm in 6mm intervals