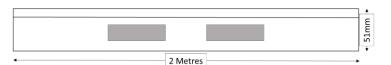

## ARCH2/2(B)-TP 2m slim architectural housing, complete with 2 maglocks

Slim architectural housing for use on double doors. Provides an aesthetically pleasing method of installing maglocks above the doorway. Includes 2 unmonitored maglocks EM00(U).

## **Technical Information**

- 46.5mm x 46.5mm box section with radius edged corners
- Holding force: up to 275kg (600lb) for each door leaf
- Total current draw = 1A @ 12Vdc / 500mA @ 24Vdc
- Operating temp: -10°C to +55°C
- Unmonitored