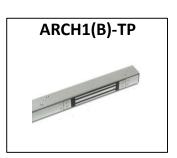

## ARCH2/2(B)-TP 2m slim architectural housing, complete with 2 maglocks

Slim architectural housing for use on double doors. Provides an aesthetically pleasing method of installing maglocks above the doorway. Includes 2 unmonitored maglocks EM00(U).

## **Features**

- Designed for double doors
- Top plate, maglocks, fixings and black plastic end caps included
- Surface mount
- Satin anodised aluminium finish
- Can be cut to required length
- Ideal for outward opening doors
- Enables concealment of cables
- Dual voltage 12Vdc or 24Vdc (selectable)

## **Technical Information**

- 46.5mm x 46.5mm box section with radius edged corners
- Holding force: up to 275kg (600lb) for each door leaf
- Total current draw = 1A @ 12Vdc / 500mA @ 24Vdc
- Operating temp: -10°C to +55°C
- Unmonitored