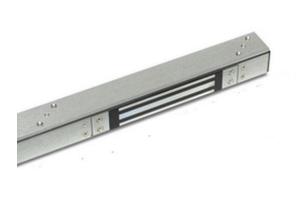

## 1m slim architectural housing, complete with maglock

CONTRACT

SERVICES

OCKING

This product is designed for installation above a single doorway where a single maglock with up to 275kg holding force is sufficient. Includes monitored maglock EM00R(B).

#### Features

- Top plate, maglock, fixings and black plastic end caps included
- Surface mount
- Satin anodised aluminium finish
- Can be cut to required length
- Ideal for outward opening doors
- Enables concealment of cables
- Dual voltage 12Vdc or 24Vdc (selectable)