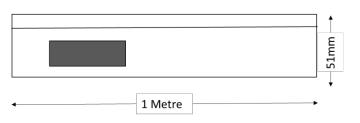

#### **Technical Information**

- 46.5mm x 46.5mm box section with radius edged corners
- Holding force: up to 275kg (600lb)
- Current draw = 500mA @ 12Vdc / 250mA @ 24Vdc
- Operating temp: -10°C to +55°C
- Unmonitored