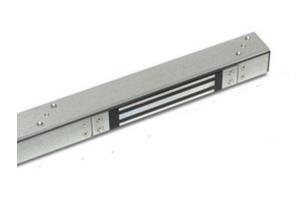

## 1m slim architectural housing, complete with maglock

CONTRACT

SERVICES

OCKING

This product is designed for installation above a single doorway where a single maglock with up to 275kg holding force is sufficient. Includes unmonitored maglock EM00(U).

#### Features

- Top plate, maglock, fixings and black plastic end caps included
- Surface mount
- Satin anodised aluminium finish
- Can be cut to required length
- Ideal for outward opening doors
- Enables concealment of cables
- Dual voltage 12Vdc or 24Vdc (selectable)

#### **Technical Information**

- 46.5mm x 46.5mm box section with radius edged corners
- Holding force: up to 275kg (600lb)
- Current draw = 500mA @ 12Vdc / 250mA @ 24Vdc
- Operating temp: -10°C to +55°C
- Unmonitored