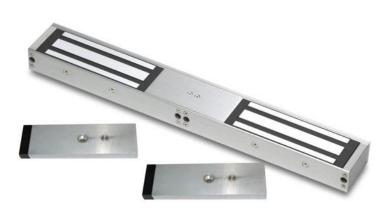

# Double standard maglock, monitored with door status monitoring

532

0

195

60

**Related Products** 

CONTRACT

SERVICES

OCKING

Standard monitored double magnetic lock, designed for indoor applications where 545kg holding force is required. Monitoring provides LED lock status indication and relay contacts for signalling. This model includes door status monitoring contacts to monitor the door position (open or closed).

#### Features

- MOV provides spike and surge protection
- Fail-safe operation (power to lock)
- Anti-residual magnetism protection
- Top-plate, armature-plate and fixings included
- Dual voltage 12Vdc or 24Vdc (selectable)
- Surface mount
- Silver anodised aluminium finish
- Lock monitoring
- Door status monitoring

## **Technical Information**

- Holding force: up to 545kg (1200lb) per side
- Current draw = 500mA @ 12Vdc / 250mA @ 24Vdc per side
- Voltage tolerance: +/- 15%
- Operating temp: -10°C to +55°C
- Humidity: 0-95% non-condensating
- Weight: 9.6kg approx.
- Relay: COM/NO/NC (1A@ 24Vdc) (one per side)
- Reed switch door contact (one per side)