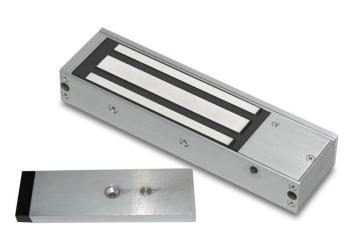

## EM20DS(B)

# Single standard maglock, monitored, door status monitoring

Standard single monitored magnetic lock, designed for indoor applications where 545kg holding force is required. Monitoring provides LED lock status indication and relay contacts for signalling. This model includes door status monitoring contacts to monitor the door position (open or closed).

#### **Features**

- MOV provides spike and surge protection
- Fail-safe operation (power to lock)
- Anti-residual magnetism protection
- Top-plate, armature-plate and fixings included
- Dual voltage 12Vdc or 24Vdc (selectable)
- Surface mount
- Silver anodised aluminium finish
- Lock monitoring
- Door status monitoring

### **Technical Information**

- Holding force: up to 545kg (1200lb)
- Current draw = 500mA @ 12Vdc / 250mA @ 24Vdc
- Voltage tolerance: +/- 15%
- Operating temp: -10°C to +55°C
- Humidity: 0-95% non-condensating
- Weight: 4.8kg approx.
- Red/Green LED indicator
- Relay: COM/NO/NC (1A@24Vdc)
- Reed switch door contact