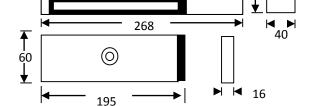

### **Technical Information**

- Holding force: up to 545kg (1200lb)
- Current draw = 500mA @ 12Vdc / 250mA @ 24Vdc
- Voltage tolerance: +/- 15%
- Operating temp: -10°C to +55°C
- Humidity: 0-95% non-condensating
- Weight: 4.8kg approx.
- Red/Green LED indicator
- Relay: COM/NO/NC (1A@24Vdc)
- Reed switch door contact