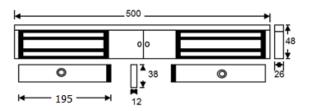

### **Technical Information**

- Holding force: up to 275kg (600lb) per side
- Current draw = 500mA @ 12Vdc / 250mA @ 24Vdc per side
- Voltage tolerance: +/- 15%
- Operating temp: -10°C to +55°C
- Humidity: 0-95% non-condensating
- Weight: 4kg approx.
- Red/green LED indicator (one per side)
- Relay: COM/NO/NC (1A@ 24Vdc) (one per side)
- Reed switch door contact (one per side)