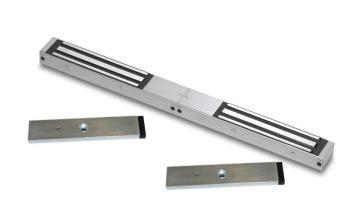

### **Related Products**

Slim monitored, double magnetic lock for double doors. Compact design making it ideal for most indoor applications where 275kg holding force is sufficient. Monitoring provides LED lock status indication and relay contacts for signalling. This model includes door status monitoring contacts to monitor each door position (open or closed).