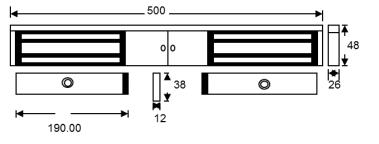

# EM04DS(B)

## Double slim maglock, unmonitored with door status monitoring

Slim unmonitored, double magnetic lock for double doors. Compact design making it ideal for most indoor applications where 275kg holding force is sufficient. This model includes door status monitoring contacts to monitor each door position (open or closed).

### **Technical Information**

- Holding force: up to 275kg (600lb) per side
- Current draw = 500mA @ 12Vdc / 250mA @ 24Vdc per side
- Voltage tolerance: +/- 15%
- Operating temp: -10°C to +55°C
- Humidity: 0-95% non-condensating
- Weight: 4kg approx.
- Reed switch door contact (one per side)