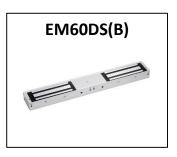

# EM04DS(B)

## Double slim maglock, unmonitored with door status monitoring

Slim unmonitored, double magnetic lock for double doors. Compact design making it ideal for most indoor applications where 275kg holding force is sufficient. This model includes door status monitoring contacts to monitor each door position (open or closed).

#### **Features**

- MOV provides spike and surge protection
- Fail-safe operation (power to lock)
- Anti-residual magnetism protection
- Top-plate, armature-plate and fixings included
- Slim design
- Dual voltage 12Vdc or 24Vdc (selectable)
- Surface mount
- Silver anodized aluminium finish
- Door status monitoring

### **Technical Information**

- Holding force: up to 275kg (600lb) per side
- Current draw = 500mA @ 12Vdc / 250mA @ 24Vdc per side
- Voltage tolerance: +/- 15%
- Operating temp: -10°C to +55°C
- Humidity: 0-95% non-condensating
- Weight: 4kg approx.
- Reed switch door contact (one per side)