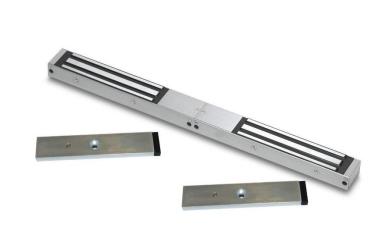

# EM04DS(B)

## Double slim maglock, unmonitored with door status monitoring

Slim unmonitored, double magnetic lock for double doors. Compact design making it ideal for most indoor applications where 275kg holding force is sufficient. This model includes door status monitoring contacts to monitor each door position (open or closed).

#### **Features**

- MOV provides spike and surge protection
- Fail-safe operation (power to lock)
- Anti-residual magnetism protection
- Top-plate, armature-plate and fixings included
- Slim design
- Dual voltage 12Vdc or 24Vdc (selectable)
- Surface mount
- Silver anodized aluminium finish
- Door status monitoring

### **Technical Information**

- Holding force: up to 275kg (600lb) per side
- Current draw = 500mA @ 12Vdc / 250mA @ 24Vdc per side
- Voltage tolerance: +/- 15%
- Operating temp: -10°C to +55°C
- Humidity: 0-95% non-condensating
- Weight: 4kg approx.
- Reed switch door contact (one per side)