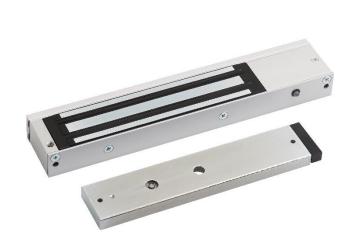

## EM02DS(B)

# Single slim maglock, monitored with door status monitoring

Slim single lock-monitored magnetic lock. Compact design, making it ideal for most indoor applications where 275kg holding force is sufficient. Monitoring provides LED lock status indication and relay contacts for signalling. This model includes door status monitoring contacts to monitor the door position (open or closed).

## **Features**

- MOV provides spike and surge protection
- Fail-safe operation (power to lock)
- Anti-residual magnetism protection
- Top-plate, armature-plate and fixings included
- Slim design
- Dual voltage 12Vdc or 24Vdc (selectable)
- Surface mount
- Silver anodised aluminium finish
- Lock monitoring
- · Door status monitoring