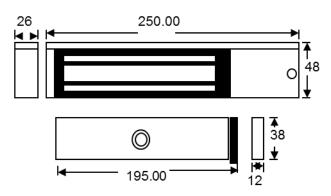

#### **Technical Information**

- Holding force: up to 275kg (600lb)
- Current draw = 500mA @ 12Vdc / 250mA @ 24Vdc
- Voltage tolerance: +/- 15%
- Operating temp: -10°C to +55°C
- Humidity: 0-95% non-condensating
- Weight: 2kg approx.
- Red/Green LED indicator
- Relay: COM/NO/NC (1A@24Vdc)
- Reed switch door contact.