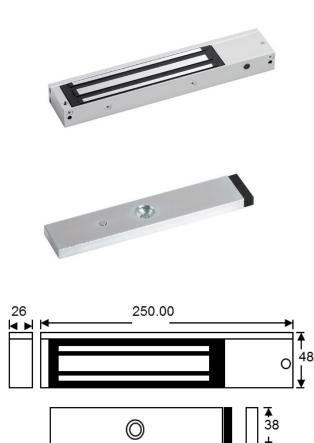

# Single slim maglock, unmonitored with door status monitoring

195.00

Slim single unmonitored magnetic lock. Compact design, making it ideal for most indoor applications where 275kg holding force is sufficient. This model includes door status monitoring contacts to monitor the door position (open or closed)

#### **Technical Information**

- Holding force: up to 275kg (600lb)
- Current draw = 500mA @ 12Vdc / 250mA @ 24Vdc
- Voltage tolerance: +/- 15%
- Operating temp: -10°C to +55°C
- Humidity: 0-95% non-condensating
- Weight: 2kg approx.
- Reed switch door contact