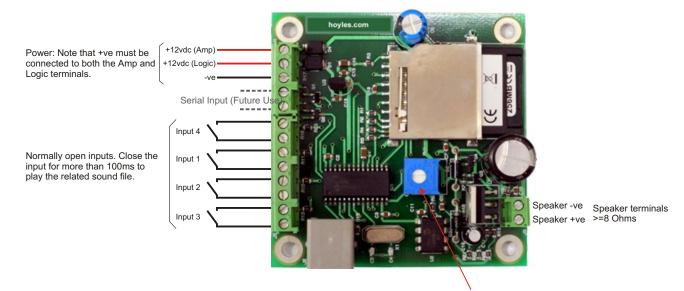

The unit requires a supply of 12vdc which must be present before any sounds can be activated. Four different sounds can be played by activating one of the four inputs. The inputs are normally open and must be closed to activate a sound.

The sound will repeat while the input is held on. When the input is removed, the sound will play until the end of the file and then stop.

If more than one input is applied at a time, the most recently applied input will interrupt any file playing at the time.

The sound files are held on the SD memory card included. Several voice messages are provided on the card, however you can record your own sound files and transfer them onto the card using a PC.

The files need to be WAV format files, specifically mono, 16bit, 44.1KHz.

The files on the SD card are named TA001.way, TA002.way etc. The file TA001.way corresponds to Input 1 and TA002.way to Input 2 etc...

A list of the messages provided are given on the reverse of this sheet. To actually use a message other than the default TA001 - TA004, you will need to use a PC to rename the file you want to use to TA001.wav, TA002.wav, TA003.wav or TA004.wav.

#### **Connection Details**

Volume adjustment