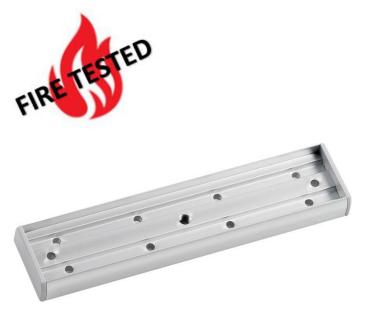

# Surface armature housing for the 'slim' maglock range

**Related Products** 

This fire rated surface armature housing is useful to improve aesthetics and is ideal for situations where drilling through the door is undesirable.

#### Features

- Surface Mount
- Used to avoid drilling through the door
- Satin anodised aluminium finish with plastic end caps
- Fire Rated

## **Technical information**

- 193mm(L) x 45mm(W) x 16mm(D)
- 2 required per double maglock
- Stands the armature plate off the surface of the door by 9mm

• If used with 'DS' (door status) maglocks one of the end caps must be removed.