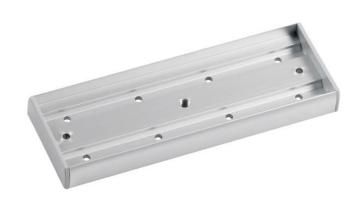

## EM520S-FIRE Surface armature housing for standard maglocks

Enables standard maglock armature plates to be fitted to the door without the need to drill completely through the door. Ideal for improving aesthetics.

## **Features**

- For use with SSP's standard maglock range
- Improved aesthetics
- Surface mount, avoids drilling through the door
- Satin anodised aluminium
- Fire rated

## **Technical Information**

- 2 required per double maglock
- Surface mount
- 195mm(L) x 70mm(W) x 20mm(D)mm
- Stands the armature plate off of the surface of the door by 9mm
- If used with 'DS' (door status) maglocks one of the end caps must be removed
- Fixing kit included