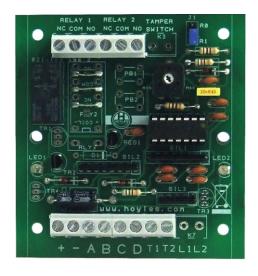

## Relays S351

Universal timer relay module with two timing ranges 1 - 60 sec's & 1 - 60 mins. Volt free DPCO relay contacts are rated at 1A/30vdc resistive. Multiple trip modes. Astable operation for pulsing sounders etc. This versatile unit can also be used as a commutating relay ie one pulse energises the relay and a further pulse deenergises the relay.

• Four holes also provided for permanent fixing

- 12/24 vdc versions available from stock
- Timing ranges 1 60 sec's & 1 60 mins
- Manufactured in the UK

## Boxed versions available S351-B - 12vdc powered S351-B/24 - 24vdc powered

| Specification          | S351 & S351/24                      |
|------------------------|-------------------------------------|
| Led Current            | N/A                                 |
| Switch Contacts        | DPCO contacts rated at 2A           |
| Visual Indication      | 1 x Red 1 x Green                   |
| Integral Sounder Level | N/A                                 |
| Supply Voltage         | 12vac or 24vac depending on version |
| Supply input current   | 10mA quiescent 50 mA max            |
| Tamper                 | N/A                                 |
| Material               | PCB Module                          |
| Dimensions             | L75mm x W80mm x D14mm               |
| Weight                 | 0.095kg                             |
| IP Rating              | N/A                                 |
| Approvals              | CE and RoHs compliant               |