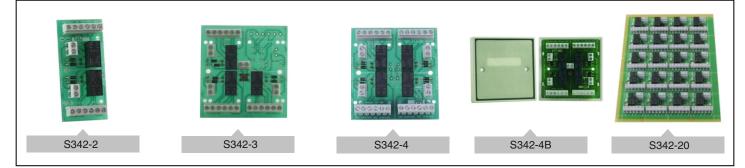

### **Related Products**

#### Dual

| S342-2 - 12vdc powered     | }        |
|----------------------------|----------|
| S342-2/24 - 24vdc powered  | PCB only |
| S342-2B - 12vdc powered    | }        |
| S342-2B/24 - 24vdc powered | Boxed    |

#### Triple

| S342-3 - 12vdc powered                                | }               |
|-------------------------------------------------------|-----------------|
| S342-3/24 - 24vdc powered                             | PCB only        |
| S342-3B - 12vdc powered<br>S342-3B/24 - 24vdc powered | }<br>Boxed<br>} |

#### Quad

| S342-4 - 12vdc powered     | }        |
|----------------------------|----------|
| S342-4/24 - 24vdc powered  | PCB only |
| S342-4B - 12vdc powered    | }        |
| S342-4B/24 - 24vdc powered | Boxed    |

#### 20 pack

S342-20 - 12vdc powered } S342-20/24 - 24vdc powered }

PCB only