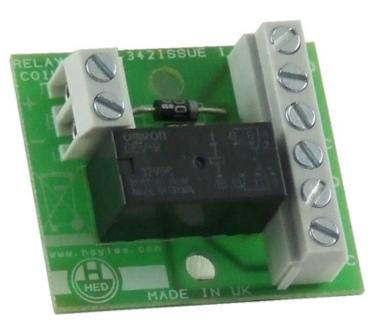

# Relays S342 and S342/24

General purpose double pole relay module, supplied in various options, including individual, multiple, boxed or bulk packed, ideal for van stock.

PCB only

- Two holes provided for permanent fixing
- 12vdc or 24vdc versions available from stock
- Diode protection for polarity and coil back emf
- Screw terminals for easy connection
- Manufactured in the UK

| Specification          | S342-1 & S342-1/24 (individual)     |
|------------------------|-------------------------------------|
| Led Current            | N/A                                 |
| Switch Contacts        | DPCO contacts rated at 2A           |
| Visual Indication      | N/A                                 |
| Integral Sounder Level | N/A                                 |
| Supply Voltage         | 12vac or 24vac depending on version |
| Supply input current   | 20mA max in alarm                   |
| Tamper                 | N/A                                 |
| Material               | PCB module                          |
| Dimensions             | L40mm x W34mm x D14mm               |
| Weight                 | 0.038kg                             |
| IP Rating              | N/A                                 |
| Approvals              | CE and RoHs compliant               |

#### Individual

S342-1 - 12vdc powered S342-1/24 - 24vdc powered