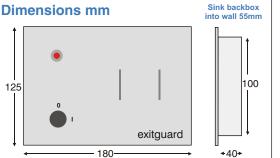

The tamper feature also uses a sounder reduction feature via the keyswitch and is configured in such a way that the alarm can be set even if tamper security has been breached.

| Specification          | EX105sf                                                                                                         |
|------------------------|-----------------------------------------------------------------------------------------------------------------|
| Supply Voltage         | 11 - 14vdc                                                                                                      |
| Supply input current   | 8mA quiescent 120 max in alarm.                                                                                 |
| Power supply output    | X                                                                                                               |
| Battery                | X                                                                                                               |
| Fusing                 | X                                                                                                               |
| Visual Indication      | 1 x red LED flashes if in fault and continuous in alarm condition.                                              |
| Integral Sounder Level | 102 - 104 db at 1 metre dependant on input voltage.                                                             |
|                        | Two selectable tones, loud and quiet.                                                                           |
| Input                  | Double pole four wire. Alarm loop and tamper loop.                                                              |
| MULTIGUARD O/P         | Use alarm output relay.                                                                                         |
| Tamper                 | Independent N/C & front acting tamper switch                                                                    |
| Alarm Relay Contacts   | SPCO 1A/30vdc volt free for remote devices                                                                      |
| Auto Reset Timer       | Adjustable 0 - 90secs 90+ secs becomes manual reset.                                                            |
| Safe Set               | Pass through if door open when armed. Auto set when door is closed                                              |
| Chime                  | Jumper programmable on installation                                                                             |
| Annoyance Reduction    | Alarm reduces automatically after 2 minutes. Bleeping every 30 secs.<br>Will restart if door is breached again. |
| Door Open Too Long     | Option at 15 secs (fixed) Jumper selectable pre-warn bleep                                                      |
| Enclosure              | Galvanised back box, stainless steel front panel.                                                               |
| Dimensions             | 180mm x 125mm x 57mm Sink back box 55 into wall.                                                                |
| Weight                 | 1.22kg                                                                                                          |
| Approvals              | CE and RoHs compliant                                                                                           |
| Door Contact supplied  | Surface contact -SINGLE Door c/w 1m x 4 core cable plus fixings                                                 |