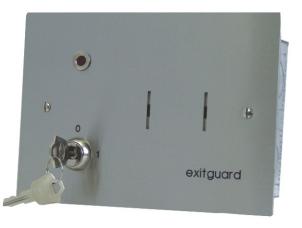

## Exitguard<sup>®</sup>EX105SF

Flush mount Stainless Steel Exitguard is ideal for more prestigious environments or where stainless steel has been specified. Exitguard is the comprehensive solution for security of fire exit doors. An integral high power sounder is activated when the door

is opened to warn those in the vicinity that security has been breached.

EX105sf is 12vdc powered - Use where the protected door may be opened frequently or the sounder may need to sound for a long time. This version can also be used as part of a system where it is necessary to interface with other equipment such as intruder alarms or access control systems. There is an alarm output relay for connection to remote systems. This version cannot be powered from batteries.