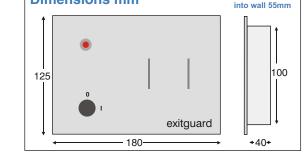

The tamper feature also uses a sounder reduction feature via the keyswitch and is configured in such a way that the alarm can be set even if tamper security has been breached.

| Specification          | EX105sf                                                                                                         |
|------------------------|-----------------------------------------------------------------------------------------------------------------|
| Supply Voltage         | 11 - 14vdc                                                                                                      |
| Supply input current   | 8mA quiescent 120 max in alarm.                                                                                 |
| Power supply output    | X                                                                                                               |
| Battery                | X                                                                                                               |
| Fusing                 | X                                                                                                               |
| Visual Indication      | 1 x red LED flashes if in fault and continuous in alarm condition.                                              |
| Integral Sounder Level | 102 - 104 db at 1 metre dependant on input voltage.                                                             |
|                        | Two selectable tones, loud and quiet.                                                                           |
| Input                  | Double pole four wire. Alarm loop and tamper loop.                                                              |
| MULTIGUARD O/P         | Use alarm output relay.                                                                                         |
| Tamper                 | Independent N/C & front acting tamper switch                                                                    |
| Alarm Relay Contacts   | SPCO 1A/30vdc volt free for remote devices                                                                      |
| Auto Reset Timer       | Adjustable 0 - 90secs 90+ secs becomes manual reset.                                                            |
| Safe Set               | Pass through if door open when armed. Auto set when door is closed                                              |
| Chime                  | Jumper programmable on installation                                                                             |
| Annoyance Reduction    | Alarm reduces automatically after 2 minutes. Bleeping every 30 secs.<br>Will restart if door is breached again. |
| Door Open Too Long     | Option at 15 secs (fixed) Jumper selectable pre-warn bleep                                                      |
| Enclosure              | Galvanised back box, stainless steel front panel.                                                               |
| Dimensions             | 180mm x 125mm x 57mm Sink back box 55 into wall.                                                                |
| Weight                 | 1.22kg                                                                                                          |
| Approvals              | CE and RoHs compliant                                                                                           |
| Door Contact supplied  | Surface contact -SINGLE Door c/w 1m x 4 core cable plus fixings                                                 |