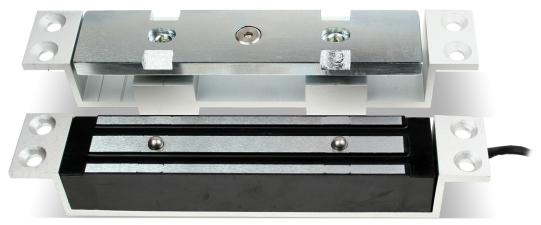

## **Shear Magnet**

- Operating voltage 12~24Vdc
- Holding force up to 1500lbs (680Kg) in shear

- Voltage tolerance: ±10%.
- Current draw: 500mA at 12Vdc, 250mA at 24Vdc (at temperature 20°C).
- Operating temperature: -30~55°C (-22 to 131°F).
- Lock's surface temperature: Current temperature ±20% (when power is on).
- Magnetic bond sensor monitor output remotely monitors the door lock or unlock status. (N.C. Output-Door opened; N.O. Output-door closed) (GS-200M) (SPDT rated 3A at 30Vdc).
- Humidity: 0~95% non-condensing.
- Special Zinc finish for magnet and armature plate.
- Weight: 2.0kg (approx).