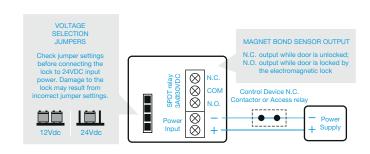

## **Shear Magnet**

- Operating voltage 12~24Vdc
- Holding force up to 1500lbs (680Kg) in shear

- Voltage tolerance: ±10%.
- Current draw: 500mA at 12Vdc, 250mA at 24Vdc (at temperature 20°C).
- Operating temperature: -30~55°C (-22 to 131°F).
- Lock's surface temperature: Current temperature ±20% (when power is on).
- Magnetic bond sensor monitor output remotely monitors the door lock or unlock status. (N.C. Output-Door opened; N.O. Output-door closed) (GS-200M) (SPDT rated 3A at 30Vdc).
- Humidity: 0~95% non-condensing.
- Special Zinc finish for magnet and armature plate.
- Weight: 2.0kg (approx).