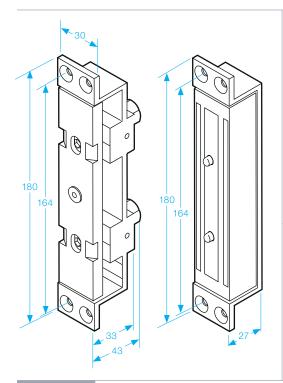

## **Shear Magnet**

- Operating voltage 12~24Vdc
- Holding force up to 1500lbs (680Kg) in shear

- Voltage tolerance: ±10%.
- Current draw: 500mA at 12Vdc, 250mA at 24Vdc (at temperature 20°C).
- Operating temperature: -30~55°C (-22 to 131°F).
- Lock's surface temperature: Current temperature ±20% (when power is on).
- Magnetic bond sensor monitor output remotely monitors the door lock or unlock status. (N.C. Output-Door opened; N.O. Output-door closed) (GS-200M) (SPDT rated 3A at 30Vdc).
- Humidity: 0~95% non-condensing.
- Special Zinc finish for magnet and armature plate.
- Weight: 2.0kg (approx).