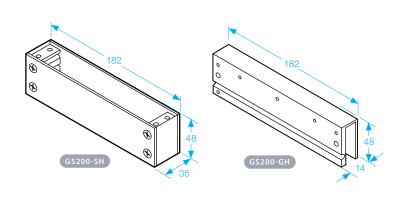

## **Shear Magnet**

- Operating voltage 12~24Vdc
- Holding force up to 1500lbs (680Kg) in shear

- Voltage tolerance: ±10%.
- Current draw: 500mA at 12Vdc, 250mA at 24Vdc (at temperature 20°C).
- Operating temperature: -30~55°C (-22 to 131°F).
- Lock's surface temperature: Current temperature ±20% (when power is on).
- Magnetic bond sensor monitor output remotely monitors the door lock or unlock status. (N.C. Output-Door opened; N.O. Output-door closed) (GS-200M) (SPDT rated 3A at 30Vdc).
- Humidity: 0~95% non-condensing.
- Special Zinc finish for magnet and armature plate.
- Weight: 2.0kg (approx).