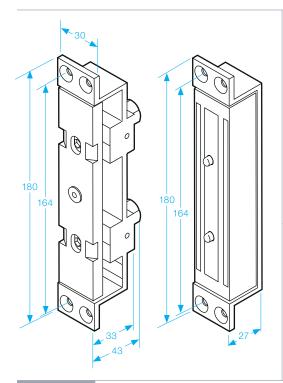

## NOR200 UNMONITORED

## **Shear Magnet**

- Operating voltage 12~24Vdc
- Holding force up to 1500lbs (680Kg) in shear











## SPECIFICATION

Electric Locking

- Voltage tolerance: ±10%.
- Current draw: 500mA at 12Vdc, 250mA at 24Vdc (at temperature 20°C).
- Operating temperature: -30~55°C (-22 to 131°F).
- Lock's surface temperature: Current temperature ±20% (when power is on).
- Magnetic bond sensor monitor output remotely monitors the door lock or unlock status. (N.C. Output-Door opened; N.O. Output-door closed) (GS-200M) (SPDT rated 3A at 30Vdc).
- Humidity: 0~95% non-condensing.
- Special Zinc finish for magnet and armature plate.
- Weight: 2.0kg (approx).