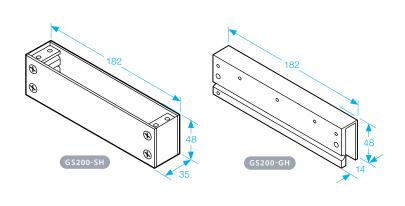

## NOR200 UNMONITORED

## **Shear Magnet**

- Operating voltage 12~24Vdc
- Holding force up to 1500lbs (680Kg) in shear











## SPECIFICATION

Electric Locking

- Voltage tolerance: ±10%.
- Current draw: 500mA at 12Vdc, 250mA at 24Vdc (at temperature 20°C).
- Operating temperature: -30~55°C (-22 to 131°F).
- Lock's surface temperature: Current temperature ±20% (when power is on).
- Magnetic bond sensor monitor output remotely monitors the door lock or unlock status. (N.C. Output-Door opened; N.O. Output-door closed) (GS-200M) (SPDT rated 3A at 30Vdc).
- Humidity: 0~95% non-condensing.
- Special Zinc finish for magnet and armature plate.
- Weight: 2.0kg (approx).