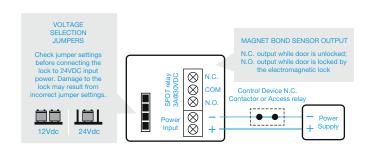

## SPECIFICATION

Electric Locking

- Voltage tolerance: ±10%.
- Current draw: 500mA at 12Vdc, 250mA at 24Vdc (at temperature 20°C).
- Operating temperature: -30~55°C (-22 to 131°F).
- Lock's surface temperature: Current temperature ±20% (when power is on).
- Magnetic bond sensor monitor output remotely monitors the door lock or unlock status. (N.C. Output-Door opened; N.O. Output-door closed) (GS-200M) (SPDT rated 3A at 30Vdc).
- Humidity: 0~95% non-condensing.
- Special Zinc finish for magnet and armature plate.
- Weight: 2.0kg (approx).