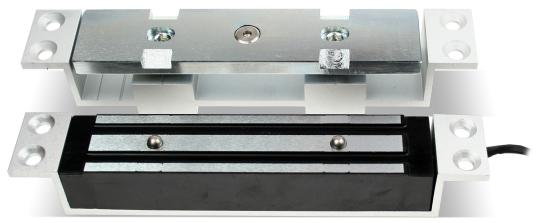

## **Shear Magnet**

- Operating voltage 12~24Vdc
- Holding force up to 1500lbs (680Kg) in shear

## SPECIFICATION

Electric Locking

- Voltage tolerance: ±10%.
- Current draw: 500mA at 12Vdc, 250mA at 24Vdc (at temperature 20°C).
- Operating temperature: -30~55°C (-22 to 131°F).
- Lock's surface temperature: Current temperature ±20% (when power is on).
- Magnetic bond sensor monitor output remotely monitors the door lock or unlock status. (N.C. Output-Door opened; N.O. Output-door closed) (GS-200M) (SPDT rated 3A at 30Vdc).
- Humidity: 0~95% non-condensing.
- Special Zinc finish for magnet and armature plate.
- Weight: 2.0kg (approx).