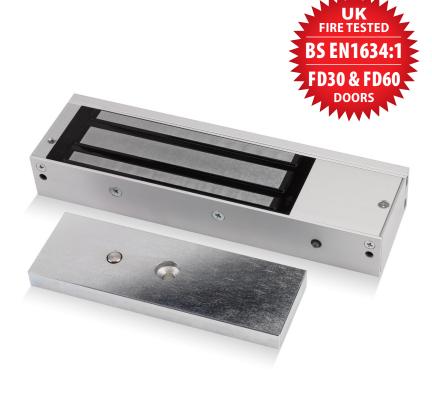

## **Monitored Standard Magnet**

- Operating voltage 12~24Vdc (Selectable)
- Aluminium housing
- Holding force up to 1200lbs (544Kg)
- Electro-less nickel plated armature
- Status LED Red Green

BS EN1634:1