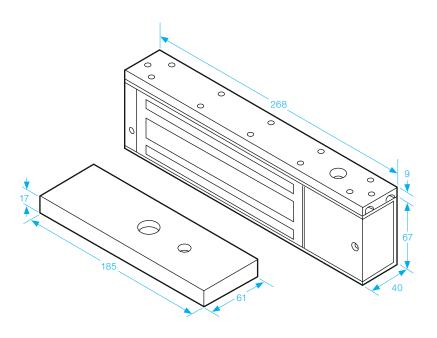

## **Monitored Standard Magnet**

- Operating voltage 12~24Vdc (Selectable)
- Aluminium housing
- Holding force up to 1200lbs (544Kg)
- Electro-less nickel plated armature
- Status LED Red Green

BS EN1634:1