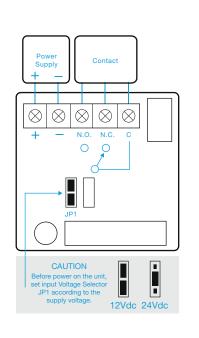

- Voltage tolerance: ±10%.
- Current draw: 420mA at 12Vdc, 210mA at 24Vdc (at temperature 20°C).
- Operating temperature: -10~55°C (14 to 131°F).
- Lock's surface temperature: Current temperature ±20% (when power is on).
- Magnetic bond sensor monitor output remotely monitors the door lock or unlock status. (N.C. Output-Door opened; N.O. Output-door closed) (SPDT rated 0.25A at 12Vdc).
- Humidity: 0~95% non-condensing.
- Aluminium housing, nickel plated armature.
- Weight: 4.71kg (approx).