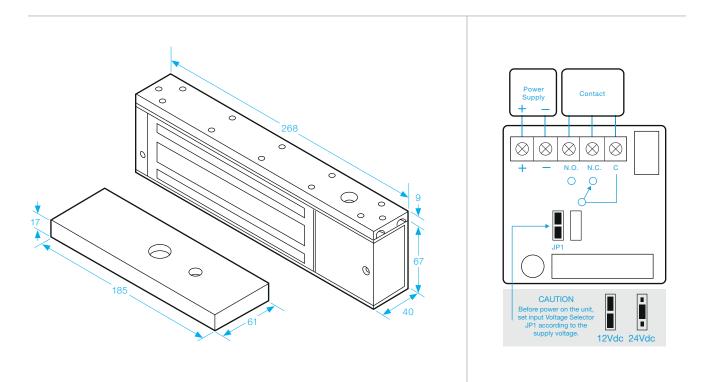

## SPECIFICATION

- Voltage tolerance: ±10%.
- Current draw: 420mA at 12Vdc, 210mA at 24Vdc (at temperature 20°C).
- Operating temperature: -10~55°C (14 to 131°F).
- Lock's surface temperature: Current temperature ±20% (when power is on).
- Magnetic bond sensor monitor output remotely monitors the door lock or unlock status. (N.C. Output-Door opened; N.O. Output-door closed) (SPDT rated 0.25A at 12Vdc).
- Humidity: 0~95% non-condensing.
- Aluminium housing, nickel plated armature.
- Weight: 4.71kg (approx).