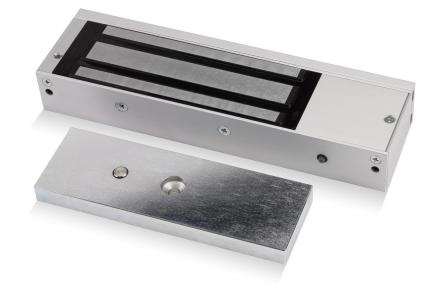

## NOR20(B)

## **Monitored Standard Magnet**

- Operating voltage 12~24Vdc (Selectable)
- Aluminium housing
- Holding force up to 1200lbs (544Kg)
- Electro-less nickel plated armature
- Status LED Red Green

## SPECIFICATION

- Voltage tolerance: ±10%.
- Current draw: 420mA at 12Vdc, 210mA at 24Vdc (at temperature 20°C).
- Operating temperature: -10~55°C (14 to 131°F).
- Lock's surface temperature: Current temperature ±20% (when power is on).
- Magnetic bond sensor monitor output remotely monitors the door lock or unlock status. (N.C. Output-Door opened; N.O. Output-door closed) (SPDT rated 0.25A at 12Vdc).
- Humidity: 0~95% non-condensing.
- Aluminium housing, nickel plated armature.
- Weight: 4.71kg (approx).