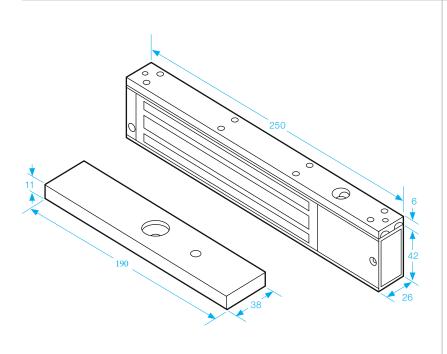

## Monitored Mini Magnet With Door Status

- Operating voltage 12~24Vdc (Selectable)
- Aluminium housing
- Door Status Monitoring
- Lock Monitoring
- Holding force up to 600lbs (272Kg)
- Electro-less Nickel Plated Armature
- Fail-Safe
- Status LED Red Green

- Voltage tolerance: ±10%.
- Current draw: 480mA at 12Vdc, 240mA at 24Vdc (at temperature 20°C).
- Operating temperature: -10~55°C (14 to 131°F).
- Lock's surface temperature: Current temperature ±20% (when power is on).
- Magnetic bond sensor monitor output remotely monitors the door lock or unlock status. (N.C. Output-Door opened; N.O. Outputdoor closed) (SPDT rated 0.25A at 12Vdc).
- Humidity: 0~95% non-condensing.
- Aluminium housing, nickel plated armature.
- Weight: 2.0kg (approx).