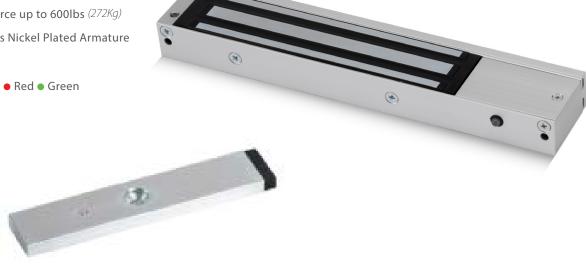

## Monitored Mini Magnet With Door Status

- Operating voltage 12~24Vdc (Selectable)
- Aluminium housing
- Door Status Monitoring
- Lock Monitoring
- Holding force up to 600lbs (272Kg)
- Electro-less Nickel Plated Armature
- Fail-Safe
- Status LED Red Green