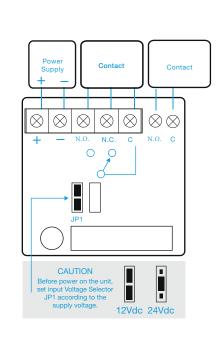

- Voltage tolerance: ±10%.
- Current draw: 480mA at 12Vdc, 240mA at 24Vdc (at temperature 20°C).
- Operating temperature: -10~55°C (14 to 131°F).
- Lock's surface temperature: Current temperature ±20% (when power is on).
- Magnetic bond sensor monitor output remotely monitors the door lock or unlock status. (N.C. Output-Door opened; N.O. Outputdoor closed) (SPDT rated 0.25A at 12Vdc).
- Humidity: 0~95% non-condensing.
- Aluminium housing, nickel plated armature.
- Weight: 2.0kg (approx).