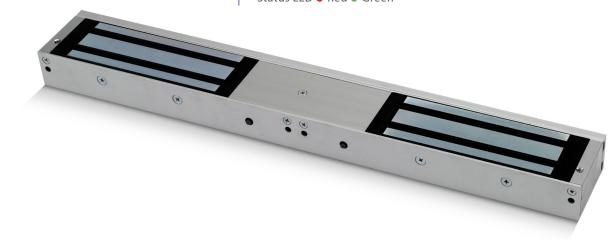

## NOR40DS(B) MONITORED WITH DOOR STATUS

## **Double Standard Magnet**

- Operating voltage 12~24Vdc (Selectable)
- Holding force up to 2 X 1200lbs (544Kg)
- Aluminium housing
- Electroless nickel plated armature
- Door status: An independent contact that works separately from the magnet to show door status not lock status
- Status LED Red Green