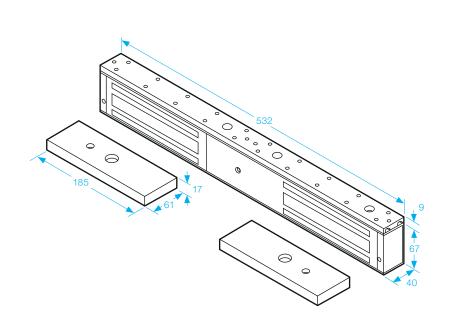

## **Double Standard Magnet**

- Operating voltage 12~24Vdc (Selectable)
- Holding force up to 2 X 1200lbs (544Kg)
- Aluminium housing
- Electroless nickel plated armature
- Door status: An independent contact that works separately from the magnet to show door status not lock status
- Status LED Red Green