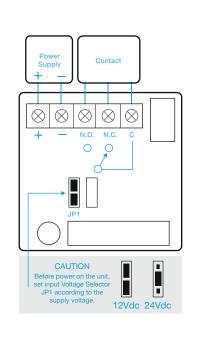

## SPECIFICATION

- Voltage tolerance: ±10%.
- Current draw: 420mA at 12Vdc, 210mA at 24Vdc (at temperature 20°C).
- Operating temperature: -10~55°C (14 to 131°F).
- Lock's surface temperature: Current temperature ±20% (when power is on).
- Magnetic bond sensor monitor output remotely monitors the door lock or unlock status. (N.C. Output-Door opened; N.O. Output-door closed) (SPDT rated 0.25A at 12Vdc).
- Humidity: 0~95% non-condensing.
- Aluminium housing, nickel plated armature.
- Weight:9.3kg (approx).