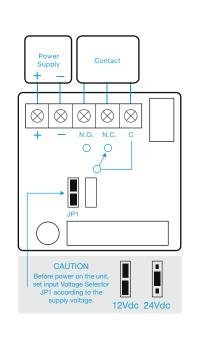

## SPECIFICATION

- Voltage tolerance: ±10%.
- Current draw: 480mA at 12Vdc, 240mA at 24Vdc (at temperature 20°C).
- Operating temperature: -10~55°C (14 to 131°F).
- Lock's surface temperature: Current temperature ±20% (when power is on).
- Humidity: 0~95% non-condensing.
- Weight: 3.7kg (approx).
- Magnetic bond sensor monitor output remotely monitors the door lock or unlock status. (N.C. Output-Door opened; N.O. Output-door closed) (SPDT rated 0.25A at 12Vdc).