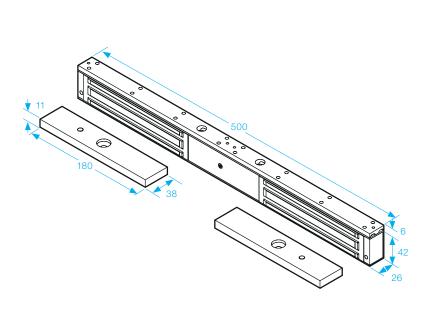

## **NOR05(B)**

## **Monitored Double Mini Magnet**

- Operating voltage 12~24Vdc (Selectable)
- Aluminium housing
- Holding force up to 2 x 600lbs (272Kg)
- Electro-less Nickel Plated Armature
- Status LED Red Green