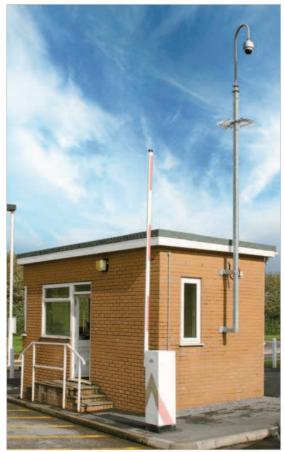

# → Wall Mounted Poles

Ideal for gaining an elevated viewpoint from existing structures, we offer a range of wall and parapet mounted products, both fixed and tilt-down to suit most applications. Many are available from stock and where a standard product does not suit, we provide variations on short lead times.

### Ideal for gaining an elevated view point from existing structures.