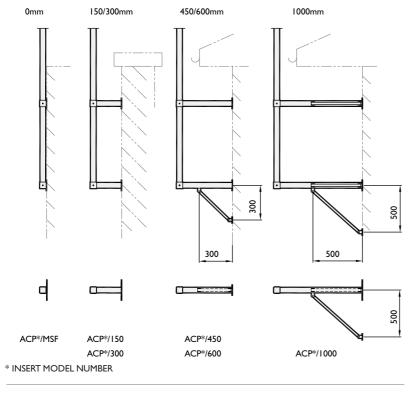

# → Wall Mounted Poles









Ideal for gaining an elevated viewpoint from existing structures, we offer a range of wall and parapet mounted products, both fixed and tilt-down to suit most applications. Many are available from stock and where a standard product does not suit, we provide variations on short lead times.

### Ideal for gaining an elevated view point from existing structures.



## **Stand-Off Bracket Options**



#### Wall Plate Details



## Corner Mount Bracket Details



# **ACP** Wall Mounted Poles

#### **Features**

- o Poles up to 6m shipped on carrier for overnight delivery
- Rigid construction
- Hot dip galvanised for longevity
- Full range of accessories available

| Model<br>Number | Н  | В               | Α    | С    | D    |
|-----------------|----|-----------------|------|------|------|
| ACPI            | 3m | 70 <sup>2</sup> | 0.3m | 1.7m | lm   |
| ACP2            | 4m | 80 <sup>2</sup> | 0.3m | 2.2m | 1.5m |
| ACP3            | 5m | 802             | 0.4m | 2.6m | 2m   |
| ACP4            | 6m | 902             | 0.5m | 3.5m | 2m   |

#### • All variations held in stock

- Dimension 'A' to be maintained for upper bracket fixing strength
- Dimension 'D' to be maintained for camer