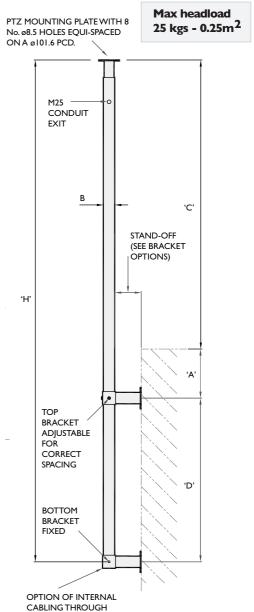

# **ACP** Wall Mounted Poles

#### **Features**

- o Poles up to 6m shipped on carrier for overnight delivery
- Rigid construction
- Hot dip galvanised for longevity
- Full range of accessories available

| Model<br>Number | Н  | В               | Α    | С    | D    |
|-----------------|----|-----------------|------|------|------|
| ACPI            | 3m | 70 <sup>2</sup> | 0.3m | 1.7m | lm   |
| ACP2            | 4m | 80 <sup>2</sup> | 0.3m | 2.2m | 1.5m |
| ACP3            | 5m | 802             | 0.4m | 2.6m | 2m   |
| ACP4            | 6m | 902             | 0.5m | 3.5m | 2m   |

#### • All variations held in stock

- Dimension 'A' to be maintained for upper bracket fixing strength
- Dimension 'D' to be maintained for camera stability

**BOTTOM BRACKET**