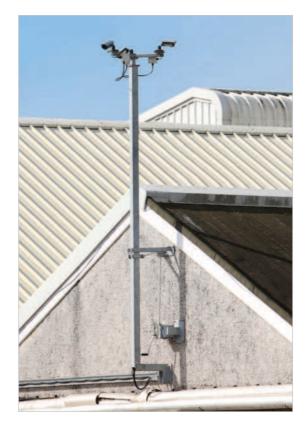

# → Wall Mounted Poles

Ideal for gaining an elevated viewpoint from existing structures, we offer a range of wall and parapet mounted products, both fixed and tilt-down to suit most applications. Many are available from stock and where a standard product does not suit, we provide variations on short lead times.

### Ideal for gaining an elevated view point from existing structures.

## **Stand-Off Bracket Options**

## Corner Mount Bracket Details