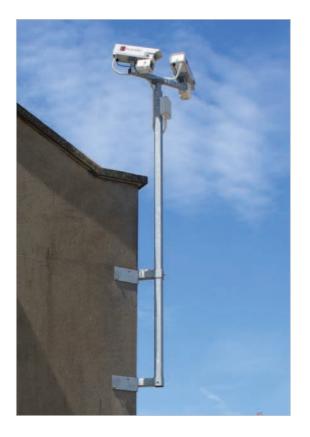

# → Wall Mounted Poles

Ideal for gaining an elevated viewpoint from existing structures, we offer a range of wall and parapet mounted products, both fixed and tilt-down to suit most applications. Many are available from stock and where a standard product does not suit, we provide variations on short lead times.

### Ideal for gaining an elevated view point from existing structures.

## **Stand-Off Bracket Options**

## Corner Mount Bracket Details