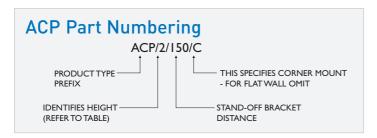

# → Wall Mounted Poles









Ideal for gaining an elevated viewpoint from existing structures, we offer a range of wall and parapet mounted products, both fixed and tilt-down to suit most applications. Many are available from stock and where a standard product does not suit, we provide variations on short lead times.

### Ideal for gaining an elevated view point from existing structures.



## **Stand-Off Bracket Options**



#### Wall Plate Details



## Corner Mount Bracket Details



# **ACP** Wall Mounted Poles

#### **Features**

- o Poles up to 6m shipped on carrier for overnight delivery
- Rigid construction
- Hot dip galvanised for longevity
- Full range of accessories available

| Model<br>Number | Н  | В               | Α    | С    | D    |
|-----------------|----|-----------------|------|------|------|
| ACPI            | 3m | 70 <sup>2</sup> | 0.3m | 1.7m | lm   |
| ACP2            | 4m | 80 <sup>2</sup> | 0.3m | 2.2m | 1.5m |
| ACP3            | 5m | 802             | 0.4m | 2.6m | 2m   |
| ACP4            | 6m | 902             | 0.5m | 3.5m | 2m   |

#### • All variations held in stock

- Dimension 'A' to be maintained for upper bracket fixing strength
- Dime