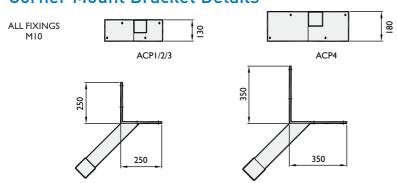

# → Wall Mounted Poles









Ideal for gaining an elevated viewpoint from existing structures, we offer a range of wall and parapet mounted products, both fixed and tilt-down to suit most applications. Many are available from stock and where a standard product does not suit, we provide variations on short lead times.

### Ideal for gaining an elevated view point from existing structures.



## **Stand-Off Bracket Options**



#### Wall Plate Details



## Corner Mount Bracket Details



# **ACP** Wall Mounted Poles

#### **Features**

- o Poles up to 6m shipped on carrier for overnight delivery
- Rigid construction
- Hot dip galvanised for longevity
- Full range of accessories available

| Model<br>Number | Н  | В               | Α    | С    | D    |
|-----------------|----|-----------------|------|------|------|
| ACPI            | 3m | 70 <sup>2</sup> | 0.3m | 1.7m | lm   |
| ACP2            | 4m | 80 <sup>2</sup> | 0.3m | 2.2m | 1.5m |
| ACP3            | 5m | 802             | 0.4m | 2.6m | 2m   |
| ACP4            | 6m | 902             | 0.5m | 3.5m | 2m   |

#### • All variations held in stock

- Dimension 'A' to be maintained for upper bracket fixing strength
- Dimension 'D' to be maintained for camera stability



**BOTTOM BRACKET**