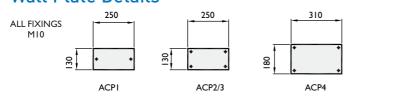

# → Wall Mounted Poles









Ideal for gaining an elevated viewpoint from existing structures, we offer a range of wall and parapet mounted products, both fixed and tilt-down to suit most applications. Many are available from stock and where a standard product does not suit, we provide variations on short lead times.

### Ideal for gaining an elevated view point from existing structures.



## **Stand-Off Bracket Options**



#### Wall Plate Details



## Corner Mount Bracket Details



# **ACP** Wall Mounted Poles

#### **Features**

- o Poles up to 6m shipped on carrier for overnight delivery
- Rigid construction
- Hot dip galvanised for longevity
- Full range of accessories available

| Model<br>Number | Н  | В               | Α    | С    | D    |
|-----------------|----|-----------------|------|------|------|
| ACPI            | 3m | 70 <sup>2</sup> | 0.3m | 1.7m | lm   |
| ACP2            | 4m | 80 <sup>2</sup> | 0.3m | 2.2m | 1.5m |
| ACP3            | 5m | 802             | 0.4m | 2.6m | 2m   |
| ACP4            | 6m | 902             | 0.5m | 3.5m | 2m   |

#### • All variations held in stock

- Dimension 'A' to be maintained for upper bracket fixing strength
- Dimension 'D' to be maintained for camera stability



**BOTTOM BRA