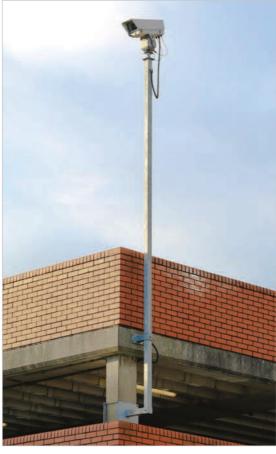

# → Wall Mounted Poles

Ideal for gaining an elevated viewpoint from existing structures, we offer a range of wall and parapet mounted products, both fixed and tilt-down to suit most applications. Many are available from stock and where a standard product does not suit, we provide variations on short lead times.

### Ideal for gaining an elevated view point from existing structures.

## **Stand-Off Bracket Options**

## Corner Mount Bracket Details