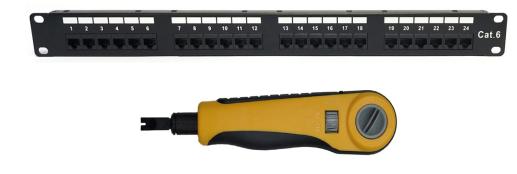

## V24PC6PP

essential

PUNCH DOWN PATCH PANEL

| PART CODE | QUICK REF. | DESCRIPTION                           |
|-----------|------------|---------------------------------------|
| V24PC6PP  | 0853660    | 24 Port punch down patch panel cat5/6 |
| VPDT      | 0853670    | Punch down tool for use with V24PC6PP |