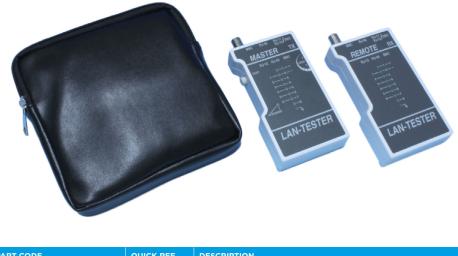

## VCT1 CABLE TESTER FOR RJ45/11/12 AND COAX\*

\*requires PP3 battery

| PART CODE | QUICK REF. | DESCRIPTION                             |
|-----------|------------|-----------------------------------------|
| VCT1      | 0853680    | Cable tester for RJ45 / 11/ 12 and coax |