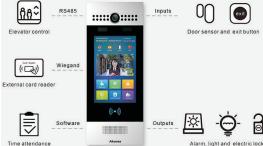

#### Specifications:

| <b>Product Code</b> | R29C                                                                                                               |
|---------------------|--------------------------------------------------------------------------------------------------------------------|
| Enclosure Rating    | IP65                                                                                                               |
| Installation        | Surface mount using R29XS back box<br>Flush mount using R29XF back box<br>Surface mount with Rainhood using R29XRH |
| Card reader         | 13.56MHz & 125kHz                                                                                                  |
| Interface           | RS485 & Wiegand port                                                                                               |
| Camera              | 3MP camera, automatic lighting second 5MP camera                                                                   |
| Screen              | 7 inch capacitive touch screen                                                                                     |
| Number of Relays    | 3                                                                                                                  |
| RAM/ROM             | 2/16GB                                                                                                             |
| Body material       | Aluminum                                                                                                           |
| Power               | PoE                                                                                                                |
| Dimensions          | 324(H) x 130(W) x 27(D) mm                                                                                         |
| Weight (Net)        | 1.5kg                                                                                                              |
| Weight (Gross)      | 1.7kg                                                                                                              |