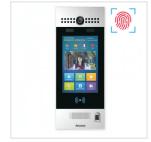

Akuvox - R29CT SIP Touchscreen Intercom with Face Recognition, Voice Commands and Fingerprint Reader

Akuvox - R29CBLK SIP Touchscreen Intercom with Face Recognition, Voice Commands and QR Code Scanner