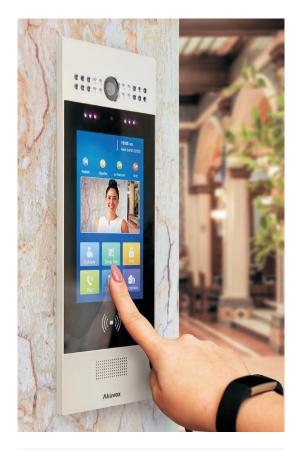

### **Akuvox R29C**

SIP Touchscreen Intercom with Face Recognition, QR Code Scanner and Voice Commands

The Akuvox R29C SIP Touchscreen Intercom is one of the most advanced, smart IP door intercom devices on today's market, designed with 'hands-free' contactless door entry and access in mind for today's 'new normal'.

Featuring a high-impact touchscreen interface with intuitive Android-based user interface, this smart door phone device offers a wide range of authentication options for door intercom and access control and is further enhanced by providing touch-free user voice commands.

The Akuvox R29C Door Intercom is fully-equipped with dual-cameras, NFC & Bluetooth contactless authentication, RFID Card Reader, secure infrared Face Recognition and QR Code Scanner for an all-round secure, smart intercom/access system.