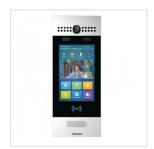

### R29C Model Options:

Akuvox - R29C SIP Touchscreen Intercom with Face Recognition, Voice Commands and QR Code Scanner

Akuvox - R29C-B SIP Touchscreen Intercom with Face Recognition, Voice Commands and Thermal Detection