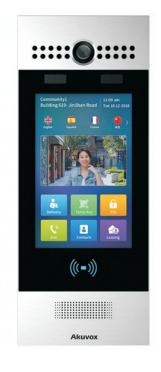

The Akuvox R29C Door Intercom is fully-equipped with dual-cameras, NFC & Bluetooth contactless authentication, RFID Card Reader, secure infrared Face Recognition and QR Code Scanner for an all-round secure, smart intercom/access system.

#### The R29C features multiple authentication methods for ultimate security and flexibility:

- Secure infrared Face Recognition
- Touchscreen Digital Keypad
- Digital Phonebook
- NFC & Bluetooth contactless via Smartphone
- RFID contactless via ID card or keyfob
- QR Code and temporary Pin Code generation (eg. for single-use / limited time access)

CONTACTLESS

**IP65 PROTECTION** RATING

7-inch large capacitive touch screen

- Touch-free voice commands
- Antispoofing face recognition
- Premium audio and video quality
- Real-time entrance monitoring
- Remote door opening
- Multiple access / authentication methods

- Dual cameras
- Flush or Surface mountable (back boxes sold separately)
- QR Code Scanner for 'single use' access
- Android 5.1/SIP/ONVIF/Wiegand/PoE/IP65
- Finish Brushed Steel

#### Specifications:

| <b>Product Code</b> | R29C                                                                                                               |
|---------------------|--------------------------------------------------------------------------------------------------------------------|
| Enclosure Rating    | IP65                                                                                                               |
| Installation        | Surface mount using R29XS back box<br>Flush mount using R29XF back box<br>Surface mount with Rainhood using R29XRH |
| Card reader         | 13.56MHz & 125kHz                                                                                                  |
| Interface           | RS485 & Wiegand port                                                                                               |
| Camera              | 3MP camera, automatic lighting second 5MP camera                                                                   |
| Screen              | 7 inch capacitive touch screen                                                                                     |
| Number of Relays    | 3                                                                                                                  |
| RAM/ROM             | 2/16GB                                                                                                             |
| Body material       | Aluminum                                                                                                           |
| Power               | PoE                                                                                                                |
| Dimensions          | 324(H) x 130(W) x 27(D) mm                                                                                         |
| Weight (Net)        | 1.5kg                                                                                                              |
| Weight (Gross)      | 1.7kg                                                                                                              |