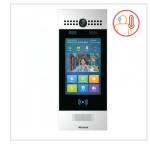

### R29C Model Options:

Akuvox - R29C SIP Touchscreen Intercom with Face Recognition, Voice Commands and QR Code Scanner

Akuvox - R29C-B SIP Touchscreen Intercom with Face Recognition, Voice Commands and Thermal Detection