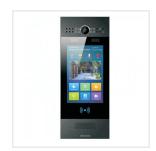

Akuvox - R29CT SIP Touchscreen Intercom with Face Recognition, Voice Commands and Fingerprint Reader

Akuvox - R29CBLK SIP Touchscreen Intercom with Face Recognition, Voice Commands and QR Code Scanner