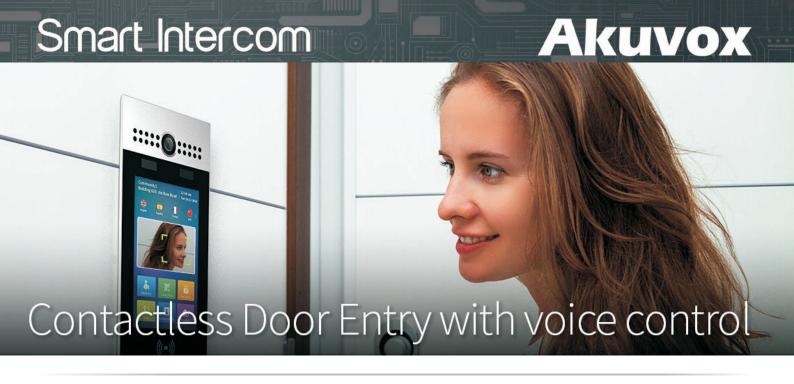

### **Akuvox R29C**

SIP Touchscreen Intercom with Face Recognition, QR Code Scanner and Voice Commands

The Akuvox R29C SIP Touchscreen Intercom is one of the most advanced, smart IP door intercom devices on today's market, designed with 'hands-free' contactless door entry and access in mind for today's 'new normal'.

Featuring a high-impact touchscreen interface with intuitive Android-based user interface, this smart door phone device offers a wide range of authentication options for door intercom and access control and is further enhanced by providing touch-free user voice commands.

The Akuvox R29C Door Intercom is fully-equipped with dual-cameras, NFC & Bluetooth contactless authentication, RFID Card Reader, secure infrared Face Recognition and QR Code Scanner for an all-round secure, smart intercom/access system.

#### Now featuring contactless Voice Commands:

The Akuvox R29C Smart IP Intercom range is now available with unique 'hands-free' Voice Command functionality; an ideal solution to help prevent the spread of germs and viruses as we look towards the 'new normal' for safe door entry and access control in high traffic environments.