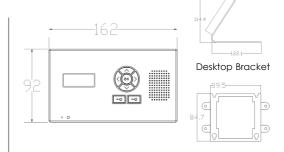

.C.T 603 PROX

## Digital Enhanced Cordless Telecommunications

#### — 603-PX-IMPK-PED







Pedestal mountable, high volume call point with keypad, constructed from marine grade stainless steel, powder coated aluminium hood and gloss black toughened acrylic faceplate trim. With Prox reader.

#### — 603-PX-IMPK

#### — 603-PX-HF-IMPK









Sleek, all black call point with keypad, constructed from marine grade stainless steel, powder coated aluminium hood and gloss black toughened acrylic faceplate trim. With Prox reader.



## Call Panel prox Dimensions

### — 603-IMPK CALL PANEL



## — 603-ABK/ASK PROX CALL PANEL



## — 603-IMPK-PED CALL PANEL





#### - 603-EH





Additional handsets (up to total of 4 max per intercom, can be a mix and match of both styles.)

#### — 603-HF-EH





Wall Mount Bracket

Additional handsets (up to total of 4 max per intercom, can be a mix and match of both styles.)

### 603-WIFIA





Range boosting antenna which can be added to transmitter at gate and also optionally to the handsfree monitor type. One antenna can boost range by 30%. Comes with 2 metre antenna cable (RG174 with SMA male connector).



## PROXIMITY CARDS

#### — PROXCARD-125K-AES





Single Proximity Card

- -125KHz fixed 10 digit code Card.
- -Add to intercom remotely by SMS text or APP.

#### PROXCARD-125K-AES-10PK





10 Pack Proximity Card

- -125KHz fixed 10 digit code Card.
- -Add to intercom remotely by SMS text or APP.

### PROXCARD-125K-AES-50PK





50 Pack Proximity Card

- -125KHz fixed 10 digit code Card.
- -Add to intercom remotely by SMS text or APP.