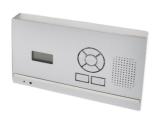

#### — 603-PX-IMPK-PED

Pedestal mountable, high volume call point with keypad, constructed from marine grade stainless steel, powder coated aluminium hood and gloss black toughened acrylic faceplate trim. With Prox reader.

#### — 603-PX-IMPK

#### — 603-PX-HF-IMPK

Sleek, all black call point with keypad, constructed from marine grade stainless steel, powder coated aluminium hood and gloss black toughened acrylic faceplate trim. With Prox reader.