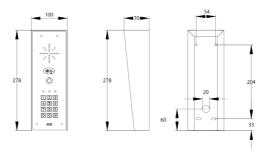

## Call Panel prox Dimensions

## — 603-IMPK-PED CALL PANEL

#### — 603-PX-IMPK-PED

Pedestal mountable, high volume call point with keypad, constructed from marine grade stainless steel, powder coated aluminium hood and gloss black toughened acrylic faceplate trim. With Prox reader.