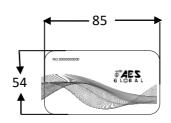

#### — PROXCARD-125K-AES

Single Proximity Card

- -125KHz fixed 10 digit code Card.
- -Add to intercom remotely by SMS text or APP.

#### PROXCARD-125K-AES-10PK

10 Pack Proximity Card

- -125KHz fixed 10 digit code Card.
- -Add to intercom remotely by SMS text or APP.

### PROXCARD-125K-AES-50PK

50 Pack Proximity Card

- -125KHz fixed 10 digit code Card.
- -Add to intercom remotely by SMS text or APP.