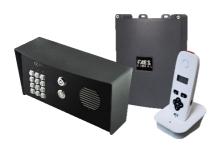

## D.E.C.T 603 PROX

## Digital Enhanced Cordless Telecommunications

#### - 603-EH

Additional handsets (up to total of 4 max per intercom, can be a mix and match of both styles.)

#### — 603-HF-EH

Wall Mount Bracket

Additional handsets (up to total of 4 max per intercom, can be a mix and match of both styles.)