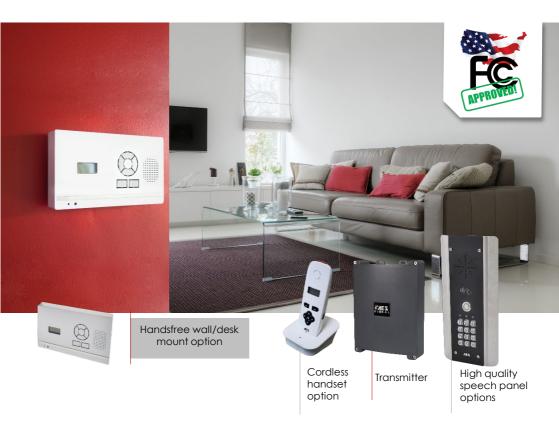

# D.E.C.T 603 PROX \*\*)

## Digital Enhanced Cordless Telecommunications

Simple Wireless Access!

- Up to 500 meters open field range!
- Built in PROX reader.
- Working range of 200 meters through 1 exterior concrete, brick or stone wall.
- Up to 4 handsets / indoor units per system.
- Build in voicemail feature to record missed callers at your door or gate (playback from handset).
- Intercall between handsets.
- 2 year warranty.