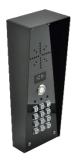

#### — 603-PX-IMPK-PED

Pedestal mountable, high volume call point with keypad, constructed from marine grade stainless steel, powder coated aluminium hood and gloss black toughened acrylic faceplate trim. With Prox reader.

#### — 603-PX-HF-IMPK

Sleek, all black call point with keypad, constructed from marine grade stainless steel, powder coated aluminium hood and gloss black toughened acrylic faceplate trim. With Prox reader.