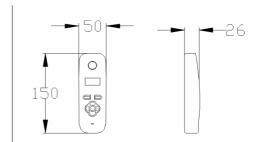

n neon blue. Constructed from 100% marine grade stainless steel and toughened acrylic face trim. Prox reader.



## D.E.C.T 603 PROX

## Digital Enhanced Cordless Telecommunications

#### — 603-PX-IMPK-PED







Pedestal mountable, high volume call point with keypad, constructed from marine grade stainless steel, powder coated aluminium hood and gloss black toughened acrylic faceplate trim. With Prox reader.

#### — 603-PX-IMPK

#### — 603-PX-HF-IMPK









Sleek, all black call point with keypad, constructed from marine grade stainless steel, powder coated aluminium hood and gloss black toughened acrylic faceplate trim. With Prox reader.



## Call Panel prox Dimensions

### — 603-IMPK CALL PANEL



## — 603-ABK/ASK PROX CALL PANEL



## — 603-IMPK-PED CALL PANEL





#### - 603-EH





Additional handsets (up to total of 4 max per intercom, can be a mix and match of both styles.)

#### — 603-HF-EH





Wall Mount Bracket

Additional handsets (up to total of 4 max per intercom, can be a mix and match of both styles.)

### 603-WIFIA





Range boosting antenna which can be added to transmitter at gate and also optionally to the handsfree monitor type. One antenna can boost range by 30%. Comes with 2 metre antenna cable (RG174 with SMA male connector).



## PROXIMITY CARDS

#### — PROXCARD-125K-AES





Single Proximity Card

- -125KHz fixed 10 digit code Card.
- -Add to intercom remotely by SMS text or APP.

#### PROXCARD-125K-AES-10PK





10 Pack Proximity Card

- -125KHz fixed 10 digit code Card.
- -Add to intercom remotely by SMS text or APP.

### PROXCARD-125K-AES-