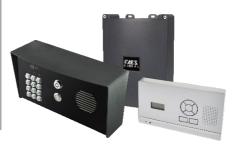

# D.E.C.T 603 PROX \*\*)

## Digital Enhanced Cordless Telecommunications

Simple Wireless Access!

- Up to 500 meters open field range!
- Built in PROX reader.
- Working range of 200 meters through 1 exterior concrete, brick or stone wall.
- Up to 4 handsets / indoor units per system.
- Build in voicemail feature to record missed callers at your door or gate (playback from handset).
- Intercall between handsets.
- 2 year warranty.

## \_\_ 603-PX-ABK

603-PX-HF-ABK

Stylish, modern curved profile call point with wall backlighting effect and illuminated keypad, both in neon blue. Constructed from 100% marine grade stainless steel and toughened acrylic face trim. With Prox reader.

#### — 603-PX-HF-ASK

Stylish, modern curved profile call point with wall backlighting effect and illuminated keypad, both in neon blue. Constructed from 100% marine grade stainless steel and toughened acrylic face trim. Prox reader.

#### — 603-PX-IMPK-PED

Pedestal mountable, high volume call point with keypad, constructed from marine grade stainless steel, powder coated aluminium hood and gloss black toughened acrylic faceplate trim. With Prox reader.

#### — 603-PX-HF-IMPK

Sleek, all black call point with keypad, constructed from marine grade stainless steel, powder coated aluminium hood and gloss black toughened acrylic faceplate trim. With Prox reader.