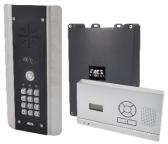

# D.E.C.T 603 PROX \*\*)

## Digital Enhanced Cordless Telecommunications

Simple Wireless Access!

- Up to 500 meters open field range!
- Built in PROX reader.
- Working range of 200 meters through 1 exterior concrete, brick or stone wall.
- Up to 4 handsets / indoor units per system.
- Build in voicemail feature to record missed callers at your door or gate (playback from handset).
- Intercall between handsets.
- 2 year warranty.

## \_\_ 603-PX-ABK

603-PX-HF-ABK

Stylish, modern curved profile call point with wall backlighting effect and illuminated keypad, both in neon blue. Constructed from 100% marine grade stainless steel and toughened acrylic face trim. With Prox reader.

#### 603-PX-ASK

#### — 603-PX-HF-ASK

Stylish, modern curved profile call point with wall backlighting effect and illuminated keypad, both in neon blue. Constructed from 100% marine grade stainless steel and toughened acrylic face trim. Prox reader.