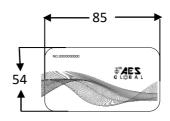

## PROXIMITY CARDS

#### — PROXCARD-125K-AES

Single Proximity Card

- -125KHz fixed 10 digit code Card.
- -Add to intercom remotely by SMS text or APP.