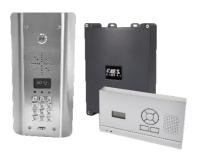

## D.E.C.T 603 PROX

## Digital Enhanced Cordless Telecommunications

#### — 603-PX-IMPK-PED

Pedestal mountable, high volume call point with keypad, constructed from marine grade stainless steel, powder coated aluminium hood and gloss black toughened acrylic faceplate trim. With Prox reader.

#### — 603-PX-IMPK

#### — 603-PX-HF-IMPK

Sleek, all black call point with keypad, constructed from marine grade stainless steel, powder coated aluminium hood and gloss black toughened acrylic faceplate trim. With Prox reader.