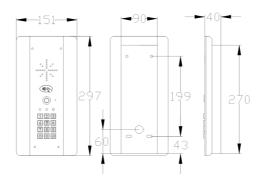

## Call Panel prox Dimensions

### — 603-IMPK CALL PANEL

#### — 603-PX-IMPK

#### — 603-PX-HF-IMPK

Sleek, all black call point with keypad, constructed from marine grade stainless steel, powder coated aluminium hood and gloss black toughened acrylic faceplate trim. With Prox reader.