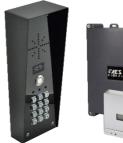

#### — 603-PX-IMPK-PED

Pedestal mountable, high volume call point with keypad, constructed from marine grade stainless steel, powder coated aluminium hood and gloss black toughened acrylic faceplate trim. With Prox reader.

#### — 603-PX-HF-IMPK

Sleek, all black call point with keypad, constructed from marine grade stainless steel, powder coated aluminium hood and gloss black toughened acrylic faceplate trim. With Prox reader.

## Digital Enhanced Cordless Telecommunications

| Technical Details      |                                               |                             |                                                       |
|------------------------|-----------------------------------------------|-----------------------------|-------------------------------------------------------|
| Outdoor Unit           |                                               | Indoor Unit                 |                                                       |
| Relays                 | 2                                             | Power Supply                | Charging Base = 5v dc.<br>Wall Unit = 12v dc.         |
| Construction           | Marine Stainless & Powder<br>Coated Aluminium | Volume Adjust               | Yes                                                   |
| Keypad Relays          | 3                                             | Voicemail Capacity          | 16                                                    |
| Power Supply           | 24v DC (included)                             | Calling Between<br>Handsets | Yes                                                   |
| Current<br>Consumption | 65mA Standby, 400mA<br>Calling                | Tag/Card Type               | 125kHz fixed digit code card, passive type            |
|                        |                                               | Tag/Card Quantity           | 200 permanent, 20 time restricted, 30 temporary users |