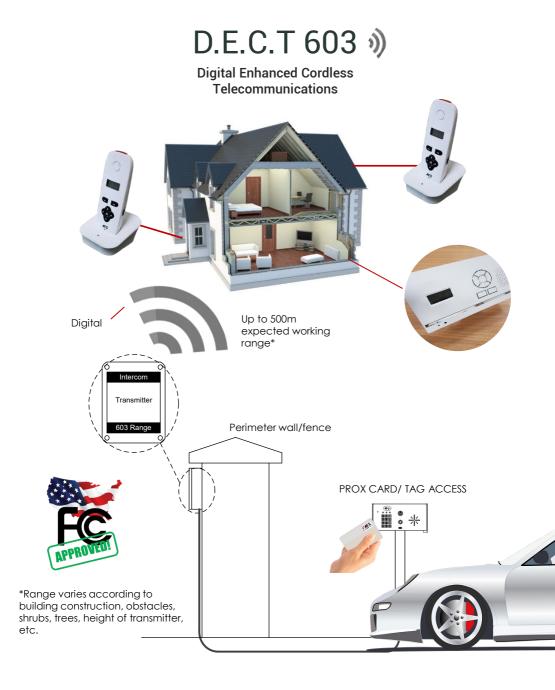

# D.E.C.T 603 PROX \*\*)

## Digital Enhanced Cordless Telecommunications

Simple Wireless Access!

- Up to 500 meters open field range!
- Built in PROX reader.
- Working range of 200 meters through 1 exterior concrete, brick or stone wall.
- Up to 4 handsets / indoor units per system.
- Build in voicemail feature to record missed callers at your door or gate (playback from handset).
- Intercall between handsets.
- 2 year warranty.