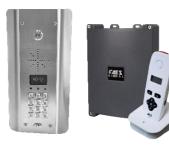

# D.E.C.T 603 PROX \*\*)

## Digital Enhanced Cordless Telecommunications

| Technical Details      |                                               |                             |                                                       |
|------------------------|-----------------------------------------------|-----------------------------|-------------------------------------------------------|
| Outdoor Unit           |                                               | Indoor Unit                 |                                                       |
| Relays                 | 2                                             | Power Supply                | Charging Base = 5v dc.<br>Wall Unit = 12v dc.         |
| Construction           | Marine Stainless & Powder<br>Coated Aluminium | Volume Adjust               | Yes                                                   |
| Keypad Relays          | 3                                             | Voicemail Capacity          | 16                                                    |
| Power Supply           | 24v DC (included)                             | Calling Between<br>Handsets | Yes                                                   |
| Current<br>Consumption | 65mA Standby, 400mA<br>Calling                | Tag/Card Type               | 125kHz fixed digit code card, passive type            |
|                        |                                               | Tag/Card Quantity           | 200 permanent, 20 time restricted, 30 temporary users |

#### - 603-EH

Additional handsets (up to total of 4 max per intercom, can be a mix and match of both styles.)

#### — 603-HF-EH

Wall Mount Bracket

Additional handsets (up to total of 4 max per intercom, can be a mix and match of both styles.)