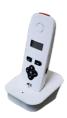

#### - 603-EH

Additional handsets (up to total of 4 max per intercom, can be a mix and match of both styles.)

#### — 603-HF-EH

Wall Mount Bracket

Additional handsets (up to total of 4 max per intercom, can be a mix and match of both styles.)