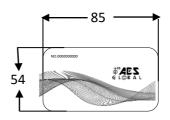

#### — PROXCARD-125K-AES

Single Proximity Card

- -125KHz fixed 10 digit code Card.
- -Add to intercom remotely by SMS text or APP.

#### PROXCARD-125K-AES-10PK

10 Pack Proximity Card

- -125KHz fixed 10 digit code Card.
- -Add to intercom remotely by SMS text or APP.

### PROXCARD-125K-AES-50PK

50 Pack Proximity Card

- -125KHz fixed 10 digit code Card.
- -Add to intercom remotely by SMS text or APP.