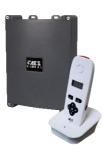

#### - 603-EH

Additional handsets (up to total of 4 max per intercom, can be a mix and match of both styles.)

#### — 603-HF-EH

Wall Mount Bracket

Additional handsets (up to total of 4 max per intercom, can be a mix and match of both styles.)