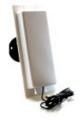

# D.E.C.T 603 PROX \*\*)

## Digital Enhanced Cordless Telecommunications

Simple Wireless Access!

- Up to 500 meters open field range!
- Built in PROX reader.
- Working range of 200 meters through 1 exterior concrete, brick or stone wall.
- Up to 4 handsets / indoor units per system.
- Build in voicemail feature to record missed callers at your door or gate (playback from handset).
- Intercall between handsets.
- 2 year warranty.