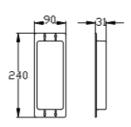

with keypad, constructed from marine grade stainless steel, powder coated aluminium hood and gloss black toughened acrylic faceplate trim. With Prox reader.

#### — 603-PX-IMPK

#### — 603-PX-HF-IMPK









Sleek, all black call point with keypad, constructed from marine grade stainless steel, powder coated aluminium hood and gloss black toughened acrylic faceplate trim. With Prox reader.



## Call Panel prox Dimensions

### — 603-IMPK CALL PANEL



## — 603-ABK/ASK PROX CALL PANEL



## — 603-IMPK-PED CALL PANEL





#### - 603-EH





Additional handsets (up to total of 4 max per intercom, can be a mix and match of both styles.)

#### — 603-HF-EH





Wall Mount Bracket

Additional handsets (up to total of 4 max per intercom, can be a mix and match of both styles.)

### 603-WIFIA





Range boosting antenna which can be added to transmitter at gate and also optionally to the handsfree monitor type. One antenna can boost range by 30%. Comes with 2 metre antenna cable (RG174 with SMA male connector).



## PROXIMITY CARDS

#### — PROXCARD-125K-AES





Single Proximity Card

- -125KHz fixed 10 digit code Card.
- -Add to intercom remotely by SMS text or APP.

#### PROXCARD-125K-AES-10PK





10 Pack Proximity Card

- -125KHz fixed 10 digit code Card.
- -Add to intercom remotely by SMS text or APP.

### PROXCARD-125K-AES-50PK





50 Pack Proximity Card

- -125KHz fixed 10 digit code Card.
- -Add to intercom remotely by SMS text or APP.



## **PROXIMITY TAGS**

— AES-PROX-TAG-10

-10x Prox badge AES logo.



— AES-PROX-TAG-25

-25x Prox badge AES logo.



AES-PROX-TAG-50