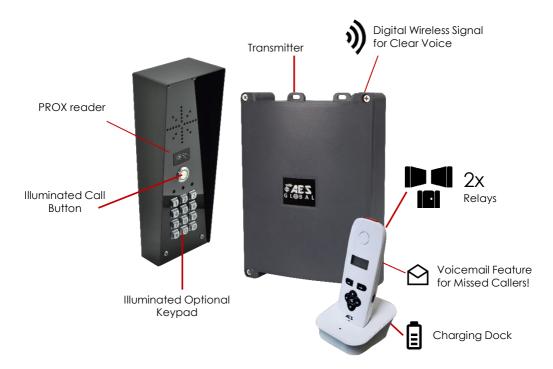

# D.E.C.T 603 PROX \*\*)

## Digital Enhanced Cordless Telecommunications

Simple Wireless Access!

- Up to 500 meters open field range!
- Built in PROX reader.
- Working range of 200 meters through 1 exterior concrete, brick or stone wall.
- Up to 4 handsets / indoor units per system.
- Build in voicemail feature to record missed callers at your door or gate (playback from handset).
- Intercall between handsets.
- 2 year warranty.