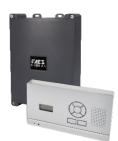

# D.E.C.T 603 PROX \*\*)

## Digital Enhanced Cordless Telecommunications

Simple Wireless Access!

- Up to 500 meters open field range!
- Built in PROX reader.
- Working range of 200 meters through 1 exterior concrete, brick or stone wall.
- Up to 4 handsets / indoor units per system.
- Build in voicemail feature to record missed callers at your door or gate (playback from handset).
- Intercall between handsets.
- 2 year warranty.