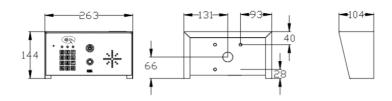

## Call Panel prox Dimensions

## — 603-ABK/ASK PROX CALL PANEL

## \_\_ 603-PX-ABK

603-PX-HF-ABK

Stylish, modern curved profile call point with wall backlighting effect and illuminated keypad, both in neon blue. Constructed from 100% marine grade stainless steel and toughened acrylic face trim. With Prox reader.

#### 603-PX-ASK

#### — 603-PX-HF-ASK

Stylish, modern curved profile call point with wall backlighting effect and illuminated keypad, both in neon blue. Constructed from 100% marine grade stainless steel and toughened acrylic face trim. Prox reader.