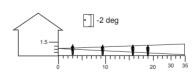

# **BEAM PATTERNS**

# **PET IMMUNITY**

HEIGHT RANGE 1.5 METRES MAXIMUM MODULE TILT -2 DEGREE

CURTAIN COVERAGE
HEIGHT 6 METRES
RANGE MAXIMUM
MODULE TILT 45 DEGREE

Please note GJD reserve the right to change the information within this document, without notice.