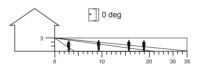

# **BEAM PATTERNS**

#### **MULTI-BEAM OPTIMUM**

HEIGHT RANGE 3 METRES MAXIMUM MODULE TILT 0 DEGREE