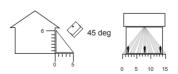

# **BEAM PATTERNS**

# **PET IMMUNITY**

HEIGHT RANGE 1.5 METRES MAXIMUM MODULE TILT -2 DEGREE

CURTAIN COVERAGE
HEIGHT 6 METRES
RANGE MAXIMUM
MODULE TILT 45 DEGREE

Please note GJD reserve the right to change the information within this document, without notice.