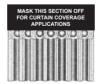

| Range                | Adjustable up to 35m                                                                                                                                     |
|----------------------|----------------------------------------------------------------------------------------------------------------------------------------------------------|
| Coverage             | 90° detection angle, 35m x 30m coverage max.                                                                                                             |
| Adjustment           | 180° pan & 90° tilt                                                                                                                                      |
| Mounting Height      | Variable up to 6m - optimum 3m                                                                                                                           |
| Fresnel Lens         | 36 zone, which can be masked with special masking tape (supplied)                                                                                        |
| Outputs              | "A" Open collector -ve switching -<br>25mA max. Alarm period 400ms<br>'S' Open collector -ve switching -<br>25mA max. Alarm period: detection<br>+60 sec |
| Power Input          | 9 to 15 VDC                                                                                                                                              |
| Current              | 6mA (12V nominal)                                                                                                                                        |
| Lux Level Adjustable | Dusk (2 Lux) to 24 hour                                                                                                                                  |
| Operating Temp       | -20°C to +55°C. Conformally coated electronics for increased stability                                                                                   |
| Housing              | High Impact ABS Housing                                                                                                                                  |
| Protection Rating    | IP55                                                                                                                                                     |

# **PET IMMUNITY**

HEIGHT RANGE 1.5 METRES MAXIMUM MODULE TILT -2 DEGREE

CURTAIN COVERAGE
HEIGHT 6 METRES
RANGE MAXIMUM
MODULE TILT 45 DEGREE

Please note GJD reserve the right to change the information within this document, without notice.