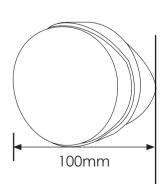

external PIR detector is IP55 rated with a 10 to 35 metre detection range. It is an inconspicuous and extremely popular external passive infra-red detector that works in conjunction with GJD's security lighting controllers.

When used with the GJD range of security lighting controllers, 24 hour indication and movement activated lighting for a timed period is automatically provided.

### **PRODUCT CODES**

GJD020 Opal XL Motion Detector

# **UNIQUE FEATURES**

Works with GJD security lighting controllers

UV stabilised lens cover

Adjustable pan and tilt

High impact ABS housing

Pet immunity option

Internal fully adjustable bracket

# **END USER BENEFITS**

IP55 rated

Covert detection

Energy efficient

24 hour protection

Range selectable

Aesthetic design

# **DIMENSIONS & WEIGHT**





### **APPLICATIONS**























RESIDENTIAL COMMERCIAL

**BORDERS** 

**MILITARY BASES** 

**PORTS** 

**POWER PLANTS** 

HERITAGE

**AIRPORTS** 

| Range                | Adjustable up to 35m                                                                                                                                     |
|----------------------|----------------------------------------------------------------------------------------------------------------------------------------------------------|
| Coverage             | 90° detection angle, 35m x 30m coverage max.                                                                                                             |
| Adjustment           | 180° pan & 90° tilt