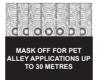

# **PET IMMUNITY**

HEIGHT RANGE 1.5 METRES MAXIMUM MODULE TILT -2 DEGREE

CURTAIN COVERAGE
HEIGHT 6 METRES
RANGE MAXIMUM
MODULE TILT 45 DEGREE

Please note GJD reserve the right to change the information within this document, without notice.