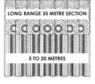

| Range                | Adjustable up to 35m                                                                                                                                     |
|----------------------|----------------------------------------------------------------------------------------------------------------------------------------------------------|
| Coverage             | 90° detection angle, 35m x 30m coverage max.                                                                                                             |
| Adjustment           | 180° pan & 90° tilt                                                                                                                                      |
| Mounting Height      | Variable up to 6m - optimum 3m                                                                                                                           |
| Fresnel Lens         | 36 zone, which can be masked with special masking tape (supplied)                                                                                        |
| Outputs              | "A" Open collector -ve switching -<br>25mA max. Alarm period 400ms<br>'S' Open collector -ve switching -<br>25mA max. Alarm period: detection<br>+60 sec |
| Power Input          | 9 to 15 VDC                                                                                                                                              |
| Current              | 6mA (12V nominal)                                                                                                                                        |
| Lux Level Adjustable | Dusk (2 Lux) to 24 hour                                                                                                                                  |
| Operating Temp       | -20°C to +55°C. Conformally coated electronics for increased stability                                                                                   |
| Housing              | High Impact ABS Housing                                                                                                                                  |
| Protection Rating    | IP55                                                                                                                                                     |