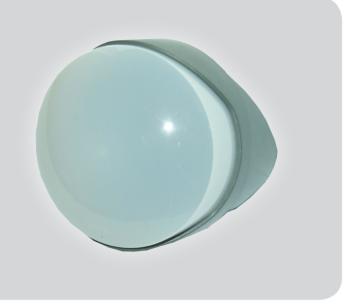

# Opal XL Motion Detector

The Opal external PIR detector is IP55 rated with a 10 to 35 metre detection range. It is an inconspicuous and extremely popular external passive infra-red detector that works in conjunction with GJD's security lighting controllers.

# **UNIQUE FEATURES**

Works with GJD security lighting controllers

UV stabilised lens cover

Adjustable pan and tilt

High impact ABS housing

Pet immunity option

Internal fully adjustable bracket

# **END USER BENEFITS**

IP55 rated

Covert detection

Energy efficient

24 hour protection

Range selectable

Aesthetic design