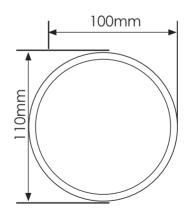

l external PIR detector is IP55 rated with a 10 to 35 metre detection range. It is an inconspicuous and extremely popular external passive infra-red detector that works in conjunction with GJD's security lighting controllers.

When used with the GJD range of security lighting controllers, 24 hour indication and movement activated lighting for a timed period is automatically provided.

### **PRODUCT CODES**

GJD020 Opal XL Motion Detector

# **UNIQUE FEATURES**

Works with GJD security lighting controllers

UV stabilised lens cover

Adjustable pan and tilt

High impact ABS housing

Pet immunity option

Internal fully adjustable bracket

# **END USER BENEFITS**

IP55 rated

Covert detection

Energy efficient

24 hour protection

Range selectable

Aesthetic design

# **DIMENSIONS & WEIGHT**





### **APPLICATIONS**























RESIDENTIAL COMMERCIAL

**BORDERS** 

**MILITARY BASES** 

**PORTS** 

**POWER PLANTS** 

HERITAGE

**AIRPORTS** 

| Range                | Adjustable up to 35m                                                                                                                                     |
|----------------------|----------------------------------------------------------------------------------------------------------------------------------------------------------|
| Coverage             | 90° detection angle, 35m x 30m coverage max.                                                                                                             |
| Adjustment           | 180° pan & 90° tilt