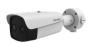

## Thermographic Bullet Camera (DEFAULT)

DS-2TD2617B-3/6PA

- · Thermal resolution: 160 × 120
- · Thermal lens: 3 mm / 6 mm
- · Optical: 2688 × 1520
- · Optical lens: 4 mm / 8 mm
- · Bi-spectrum image fusion
- · Accuracy: ±0.5°C (±0.3°C with blackbody)
- Measurement range: 30-45°C
- Supports audio alarms
- · Working temperature: 10-35°C
- · Al human detection, false alarms reduction
- · Simultaneous temperature screening for multiple people (Up to 30 people)

#### Thermographic Turret Camera ( ) DEFAULT DS-2TD1217B-3/6PA

- Thermal resolution: 160 × 120
- Thermal lens: 3 mm / 6 mm
- Optical: 2688 × 1520
- Optical lens: 4 mm / 8 mm
- · Bi-spectrum image fusion
- Accuracy: ±0.5°C (±0.3°C with blackbody)
- Measurement range: 30-45°C
- Supports audio alarms
- Working temperature: 10-35°C
- Al human detection, false alarms reduction
- Simultaneous temperature screening for multiple people (Up to 30 people)

#### Thermographic Bullet Camera ( ) DEFAULT

DS-2TD2636B-15/P DS-2TD2636B-13/P DS-2TD2637B-10/P

- Thermal resolution: 384 × 288
- Thermal lens: 15 mm / 13 mm / 10 mm
- Optical: 2688 × 1520
- Optical lens: 6 mm / 6 mm / 4 mm
- Accuracy: ±0.5°C (±0.3°C with blackbody)
- Measurement range: 30-45°C
- Working temperature: 10-35°C
- Al human detection, false alarms reduction
- Simultaneous temperature screening for multiple people (Up to 30 people)
- \*Hikvision's Temperature Screening Thermographic Cameras are designed for the detection of skin-surface temperatures so as to achieve rapid preliminary screening in publi areas. Actual core body temperatures should be further confirmed using clinical measurement devices. Under any circumstances, it is highly recommended to use Hikvision's Thermographic Cameras in accordance with local laws and regulations.