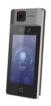

#### MinMoe Wall-Mounting Touch-free Temperature **Screening Terminal**

DS-K1T671TM-3XF

- · LCD touch screen
- · Thermographic technology, temperature range: 30-45°C, accuracy: ±0.5°C
- · Temperature screening of forehead
- · Authentification distance: 0.5 m 1.5 m, height: 1.2 m - 1.9 m
- · Temperature screening with visional results and audio prompt