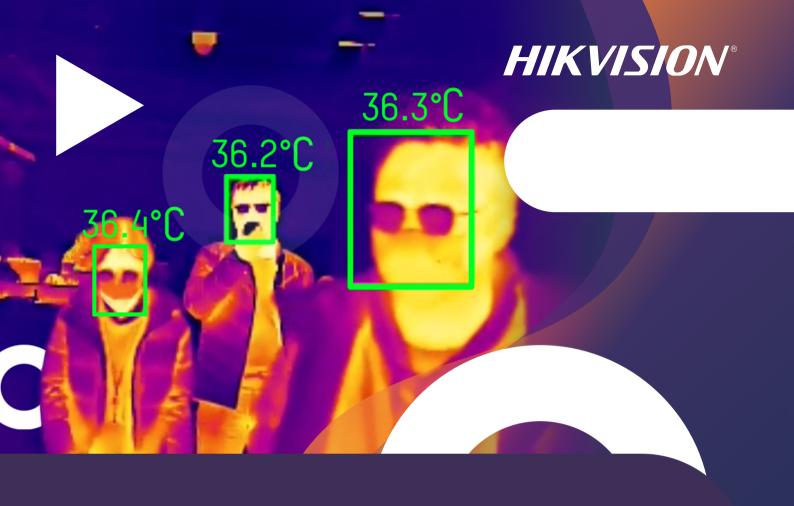

## **Advantages** of Thermal Technology

- Al technology ensures thermographic cameras only detect human skin-surface temperature to reduce false alarms of other heat sources.
- Compensation algorithm ensures the temperature is compensated with ambient temperature and the distance of the measured target for better accuracy.
- Thermal technology has been applied widely in temperature screening scenarios as it offers more flexibility and efficiency in preliminary screening of elevated skin-surface temperatures.

## **Workflow**

Human skin-surface temperature measurement

Fast preliminary temperature screening without contact

Locating potential abnormal temperatures

Second check with mercury or ear thermometers