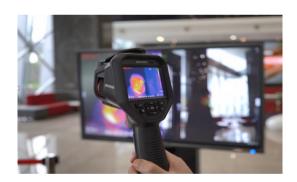

## Handheld Wireless Mobile Camera - Temperature Screening Solution

- Ideal for mobile use, moving quickly between different venues
- · Flexible and quick deployment
- Easy connection, cable free
- Increased safety, measure individuals without physical contact

## Thermographic Handheld Camera

- DS-2TP21B-6AVF/W
- $\cdot$  Thermal resolution: 160 imes 120
- · Optical resolution: 640 × 480 · Measurement range: 30-45°C
- · Touch screen
- · Accuracy: ±0.5°C
- · Bi-spectrum image fusion
- · Supports Wi-Fi
- · Supports audio alarms
- · Automatic screenshots & uploading