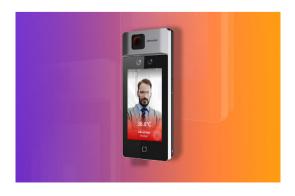

## **Touch Free Access Control** - Temperature Screening Solution

- Ideal for contactless doorway access
- Thermographic camera built-in delivering efficient temperature measurement
- · Real-time skin-surface temperature display
- Face mask detection

#### MinMoe Wall-Mounting Touch-free Temperature **Screening Terminal**

DS-K1T671TM-3XF

- · LCD touch screen
- · Thermographic technology, temperature range: 30-45°C, accuracy: ±0.5°C
- · Temperature screening of forehead
- · Authentification distance: 0.5 m 1.5 m, height: 1.2 m - 1.9 m
- · Temperature screening with visional results and audio prompt