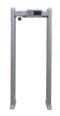

### **Metal Detector Door**

ISD-SMG318LT-F

- · 18 independent detection zones
- · 7-inch LCD touch screen
- · Thermal resolution: 160 × 120
- · Temperature measurement accuracy: ±0.5°C
- · Temperature measurement range: 30-45°C
- Bi-spectrum image fusion
- In accordance with the international safety standard, friendly to pregnant woman, people with cardiac pacemaker, etc.