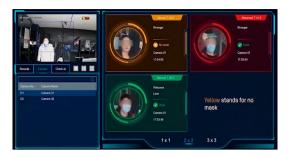

## Face Mask Detection - Temperature Screening Solution

- · Ideal for checking when and where face masks are required
- Clear intuitive display settings (for example):
  - Red for temperature
  - Orange for missing mask
  - Green for wearing mask and below set skin temperature
- Fast history search selected by temperature and/or mask status