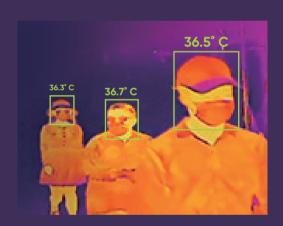

## **Advantages** of Thermal Technology

- Al technology ensures thermographic cameras only detect human skin-surface temperature to reduce false alarms of other heat sources.
- Compensation algorithm ensures the temperature is compensated with ambient temperature and the distance of the measured target for better accuracy.
- Thermal technology has been applied widely in temperature screening scenarios as it offers more flexibility and efficiency in preliminary screening of elevated skin-surface temperatures.

## **Workflow**

Human skin-surface temperature measurement

Fast preliminary temperature screening without contact

Locating potential abnormal temperatures

Second check with mercury or ear thermometers