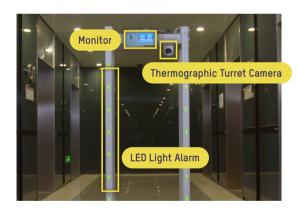

## Entrance Metal Detector Door - Temperature Screening Solution

- Ideal for main entrances where immediate testing is required for both metal detection and skin surface temperature together
- On-board thermal camera providing accurate skin-surface temperature measurement
- Includes a live display for real time skin-surface temperature
- Light and audio alarm built-in
- Fast deployment