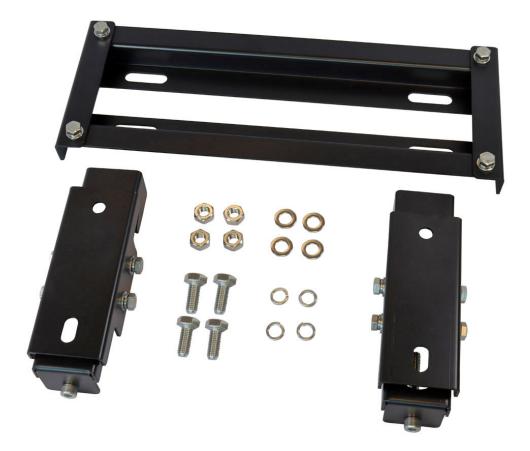

The VMS-RGB-WB-STD is used for mounting the VMS-RGB-10A-STD standard single level VMS. The larger VMS-RGB-WB-TX bracket is designed to support any of the VMS-RGB-10A-Tx range of multi-level signs.

The robust wall-mounting kit enables the VMS to be securely mounted to a flat surface and provides tilt adjustment. It comes as an easy-to-assemble kit comprising a wall-mount frame and two adjustable supports that fit to the rear of the VMS, together with the requires fastenings for the assembly. It does not include wall fastenings.

### **Features**

- Fits to the integral mounting strips on the rear of the sign
- Robust wall mounting frame
- Easy to assemble and fit
- Tilt adjustment

### **The Mounting Kit**