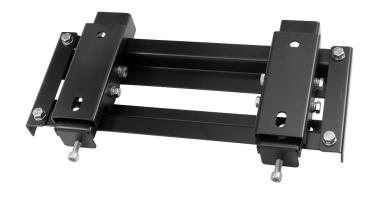

The VMS-RGB-WB-STD is used for mounting the VMS-RGB-10A-STD standard single level VMS. The larger VMS-RGB-WB-TX bracket is designed to support any of the VMS-RGB-10A-Tx range of multi-level signs.

The robust wall-mounting kit enables the VMS to be securely mounted to a flat surface and provides tilt adjustment. It comes as an easy-to-assemble kit comprising a wall-mount frame and two adjustable supports that fit to the rear of the VMS, together with the requires fastenings for the assembly. It does not include wall fastenings.

### **Features**

- Fits to the integral mounting strips on the rear of the sign
- Robust wall mounting frame
- Easy to assemble and fit
- Tilt adjustment

### **The Mounting Kit**