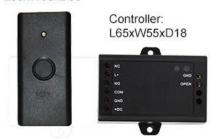

## **Technical Information**

Operating range: Up to 15m

• Wireless frequency: 2.4G

· Card/fob type: 125kHz EM

• Controller input voltage: 12Vdc

Relay contacts: NC/NO/COM (2A max.)

• Relay time: 1-99 seconds, or toggle mode