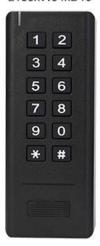

## WKIT500 Wireless keypad/proximity access controller

Enables access via wireless keypad/proximity reader and egress via wireless exit button. Keypad and exit buttons are battery operated (receiver unit requires a PSU). Ideal for installations where cables are difficult to run or would be unsightly.

## **Features**

- Wireless operation
- Rolling code encryption provides high sec.
- 4-8 digit PIN codes
- Card/fob operation
- Up to 500 users
- Adjustable relay time + latch mode
- Easy programming via keypad
- LED status indicators

## **Technical Information**

Operating range: Up to 15m

• Wireless frequency: 2.4G

· Card/fob type: 125kHz EM

• Controller input voltage: 12Vdc

Relay contacts: NC/NO/COM (2A max.)

• Relay time: 1-99 seconds, or toggle mode