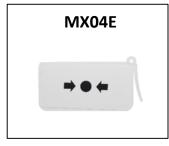

## **Technical Information**

- IP67 rated
- Resettable element (MX04E) and protective hinged cover (MX03-KGG300SG) available
- Contacts = COM/NO/NC (x2)
- Dimensions: 125mm(H) x 125mm(W) x 65mm(D)