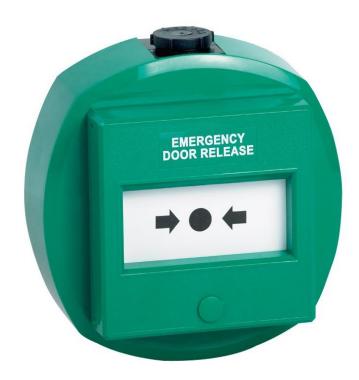

## WWG7-220G(M) IP67 rated double pole break glass unit

Double pole, weatherproof emergency door release. Ideal for outdoor installations or situations where splashes or spray are likely. Conduit can easily be attached. Accepts breakable or resettable elements to suit preference.

## **Features**

- · Rounded design
- · Double pole contacts
- IP67 weatherproof rating
- Resettable or non resettable elements can be used
- 20mm conduit connection points top & bottom
- MX01 reset key included

## **Technical Information**

- IP67 rated
- Resettable element (MX04E) and protective hinged cover (MX03-KGG300SG) available
- Contacts = COM/NO/NC (x2)
- Dimensions: 125mm(H) x 125mm(W) x 65mm(D)