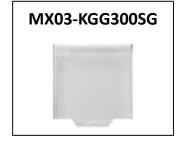

## **Technical Information**

- IP67 rated
- Resettable element (MX04E) and protective hinged cover (MX03-KGG300SG) available
- Contacts = COM/NO/NC (x2)
- Dimensions: 125mm(H) x 125mm(W) x 65mm(D)