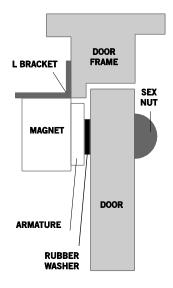

### **Related Products**

This L bracket is designed to enable a standard maglock to be fixed to the door frame of an outward opening door. Multiple fixing points enable the magnet to be fixed in the optimum position.

### **Technical Information**

- For use on outward opening doors •
- Dimensions: 185mm(L) x 50mm(D) x 50mm(H)
- Maximum adjustment = 40mm, in 13.3mm intervals