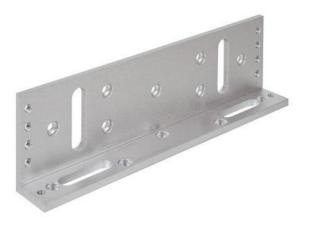

### **Related Products**

This L bracket is designed to enable a standard maglock to be fixed to the door frame of an outward opening door. Multiple fixing points enable the magnet to be fixed in the optimum position.

#### **Features**

- Compatible with SSP standard cased fire rated maglocks
- Adjustable fixing bracket for the magnet to be moved forward or back
- Satin anodised aluminium finish

### **Technical Information**

- For use on outward opening doors •
- Dimensions: 185mm(L) x 50mm(D) x 50mm(H)
- Maximum adjustment = 40mm, in 13.3mm intervals