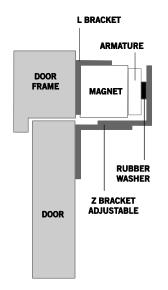

## EM500ZL-FIRE Z & L bracket for Standard fire rated maglocks

This adjustable Z & L bracket set provides a simple fixing method for standard fire rated maglocks on inward opening doors. The Z-bracket is adjustable to cater for recessed doors.

## **Technical Information**

- $Z = 186mm(L) \times 60mm(D) \times 140mm(H)$
- $L = 267mm(L) \times 72mm(D) \times 45mm(H)$
- Suitable for use on inward opening doors
- Maximum horizontal adjustment of the Z bracket = 35mm