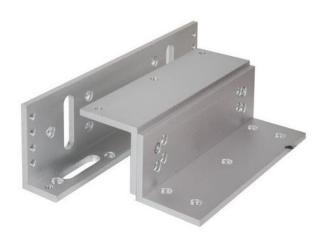

## EM500ZL-FIRE Z & L bracket for Standard fire rated maglocks

This adjustable Z & L bracket set provides a simple fixing method for standard fire rated maglocks on inward opening doors. The Z-bracket is adjustable to cater for recessed doors.

## **Features**

- Compatible with SSP standard fire rated maglocks
- Adjustable Z bracket
- Satin anodised aluminium finish

## **Technical Information**

- $Z = 186mm(L) \times 60mm(D) \times 140mm(H)$
- $L = 267mm(L) \times 72mm(D) \times 45mm(H)$
- Suitable for use on inward opening doors
- Maximum horizontal adjustment of the Z bracket = 35mm