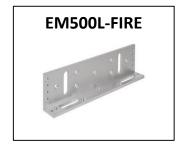

## EM500ZL-FIRE Z & L bracket for Standard fire rated maglocks

This adjustable Z & L bracket set provides a simple fixing method for standard fire rated maglocks on inward opening doors. The Z-bracket is adjustable to cater for recessed doors.

## **Features**

- Compatible with SSP standard fire rated maglocks
- Adjustable Z bracket
- Satin anodised aluminium finish

## **Technical Information**

- $Z = 186mm(L) \times 60mm(D) \times 140mm(H)$
- $L = 267mm(L) \times 72mm(D) \times 45mm(H)$
- Suitable for use on inward opening doors
- Maximum horizontal adjustment of the Z bracket = 35mm