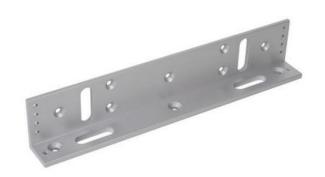

## EM300L-FIRE Adjustable L bracket to suit Slim fire rated maglocks

This L bracket is designed to enable a slim fire rated maglock to be fixed to the door frame of an outward opening door. Multiple fixing points enable the magnet to be fixed in the optimum position.

## **Features**

- Compatible with SSP Slim cased fire rated maglocks
- Adjustable fixing bracket for the maglock to be moved forward or back
- · Satin anodised aluminium finish

## **Technical Information**

- For use on outward opening doors
- Dimensions: 251(L) x 48(W) x 30(H)mm
- Maximum adjustment = 25mm in 8.3mm intervals