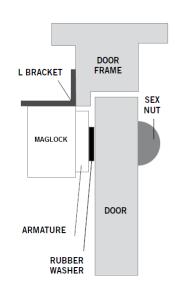

## EM300L-FIRE Adjustable L bracket to suit Slim fire rated maglocks

This L bracket is designed to enable a slim fire rated maglock to be fixed to the door frame of an outward opening door. Multiple fixing points enable the magnet to be fixed in the optimum position.