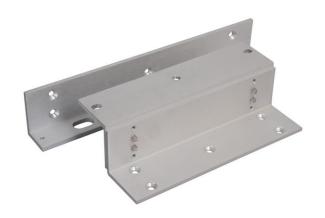

## EM300ZL-FIRE Z & L bracket set for Slim fire rated maglocks

This adjustable Z & L bracket set provides a simple fixing method for slim fire rated maglocks on inward opening doors. The Z bracket is adjustable to cater for recessed doors.

## **Features**

- For use on inward opening doors
- Compatible with SSP Slim cased fire rated maglocks
- · Fully adjustable
- Anodised aluminium finish

## **Technical Information**

- Maximum adjustment = 18mm
- · Dimensions:

Z bracket: 180mm(L) x 50mm(W) x 100mm(H) L bracket : 250mm(L) x 47mm(W) x 29mm(D)