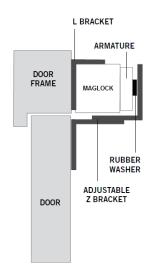

## EM300ZL-FIRE Z & L bracket set for Slim fire rated maglocks

This adjustable Z & L bracket set provides a simple fixing method for slim fire rated maglocks on inward opening doors. The Z bracket is adjustable to cater for recessed doors.

## **Features**

- For use on inward opening doors
- Compatible with SSP Slim cased fire rated maglocks
- · Fully adjustable
- Anodised aluminium finish

## **Technical Information**

- Maximum adjustment = 18mm
- · Dimensions:

Z bracket: 180mm(L) x 50mm(W) x 100mm(H) L bracket : 250mm(L) x 47mm(W) x 29mm(D)