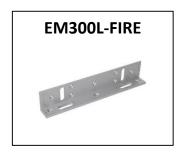

## EM300ZL-FIRE Z & L bracket set for Slim fire rated maglocks

This adjustable Z & L bracket set provides a simple fixing method for slim fire rated maglocks on inward opening doors. The Z bracket is adjustable to cater for recessed doors.

## **Features**

- For use on inward opening doors
- Compatible with SSP Slim cased fire rated maglocks
- · Fully adjustable
- Anodised aluminium finish

## **Technical Information**

- Maximum adjustment = 18mm
- · Dimensions:

Z bracket: 180mm(L) x 50mm(W) x 100mm(H) L bracket : 250mm(L) x 47mm(W) x 29mm(D)