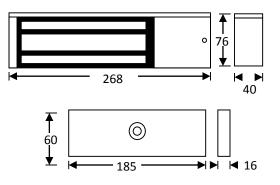

## **Technical Information**

- Holding force: up to 545kg (1200lb)
- Current draw = 500mA @ 12Vdc / 250mA @ 24Vdc
- Voltage tolerance: +/- 15%
- Operating temp: -10°C to +55°C
- Humidity: 0-95% non-condensating
- Weight: 4.8kg approx.
- Red/Green LED indicator
- Relay: COM/NO/NC (1A@24Vdc)