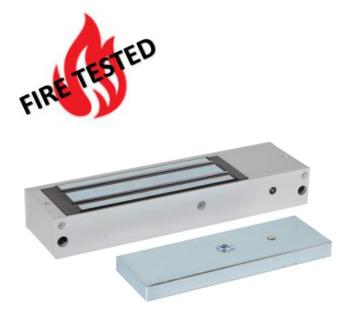

## EM20-FIRE Fire rated single standard maglock, monitored

### **Related Products**

Fire rated standard single monitored magnetic lock, designed for indoor applications where 545kg holding force is required. Monitoring provides LED lock status indication and relay contacts for signalling.

#### Features

- Fire rated
- MOV provides spike and surge protection
- Fail-safe operation (power to lock)
- Anti-residual magnetism protection
- Top-plate, armature-plate and fixings included
- Dual voltage 12Vdc or 24Vdc (selectable)
- Surface mount
- Silver anodised aluminium finish
- Lock monitoring