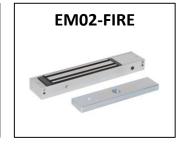

# Fire rated single standard maglock, unmonitored

Fire rated standard single unmonitored magnetic lock, designed for indoor applications where 545kg holding force is required.

#### **Features**

- Fire rated
- MOV provides spike and surge protection
- Fail-safe operation (power to lock)
- Anti–residual magnetism protection
- Top-plate, armature-plate and fixings included
- Dual voltage 12Vdc or 24Vdc (selectable)
- Surface mount
- Silver anodised aluminium finish.

### **Technical Information**

- Holding force: up to 545kg (1200lb)
- Current draw = 500mA @ 12Vdc / 250mA @ 24Vdc
- Voltage tolerance: +/- 15%
- Operating temp: -10°C to +55°C
- Humidity: 0-95% non-condensating
- Weight: 4.8kg approx.