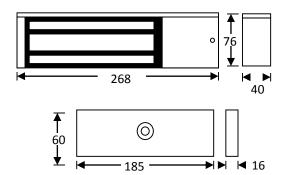

### **Technical Information**

- Holding force: up to 545kg (1200lb)
- Current draw = 500mA @ 12Vdc / 250mA @ 24Vdc
- Voltage tolerance: +/- 15%
- Operating temp: -10°C to +55°C
- Humidity: 0-95% non-condensating
- Weight: 4.8kg approx.