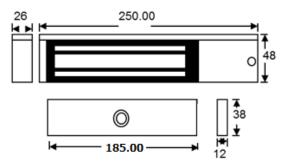

### **Technical Information**

- Holding force: up to 275kg (600lb)
- Current draw = 500mA @ 12Vdc / 250mA @ 24Vdc
- Voltage tolerance: +/- 15%
- Operating temp: -10°C to +55°C
- Humidity: 0-95% non-condensating
- Weight: 2kg approx.
- Red/Green LED indicator
- Relay: COM/NO/NC (1A@24Vdc)