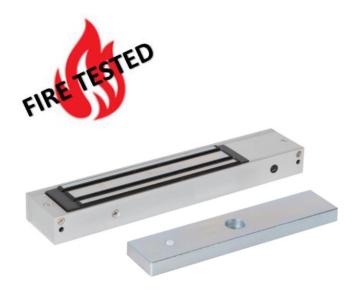

## EM02-FIRE Fire rated single slim maglock, monitored

#### **Related Products**

Slim single fire rated lock-monitored magnetic lock. Compact design, making it ideal for most indoor applications where 275kg holding force is sufficient. Monitoring provides LED lock status indication and relay contacts for signalling.

#### Features

- Fire rated
- MOV provides spike and surge protection
- Fail-safe operation (power to lock)
- Anti-residual magnetism protection
- Top-plate, armature-plate and fixings included
- Slim design
- Dual voltage 12Vdc or 24Vdc (selectable)
- Surface mount
- Silver anodised aluminium finish
- Lock monitoring