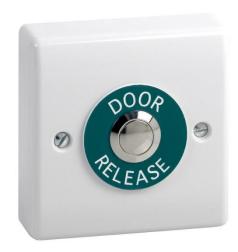

# Door release with stainless steel push-to-make button

This single pole white plastic door release switch has a 19mm stainless steel button, with a green disc engraved 'DOOR RELEASE', making it easily identifiable. Suitable for low use environments such as small offices.

#### **Features**

- Single gang plate & back box
- · Flush or surface mountable
- 19mm diameter button
- Push-to-make contacts
- Single pole (SPST)
- Engraved green disc 'DOOR RELEASE'

### **Technical Information**

- COM, NO contacts (SPST)
- Current rating: 2A @ 12Vdc
- Dims: 85mm(H) x 85mm(W) x 30mm(D)
- Suitable for low voltage only