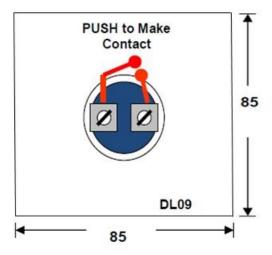

## **DL09**

# Door release with stainless steel push-to-make button

This single pole white plastic door release switch has a 19mm stainless steel button, with a green disc engraved 'DOOR RELEASE', making it easily identifiable. Suitable for low use environments such as small offices.

### **Technical Information**

- COM, NO contacts (SPST)
- Current rating: 2A @ 12Vdc
- Dims: 85mm(H) x 85mm(W) x 30mm(D)
- Suitable for low voltage only