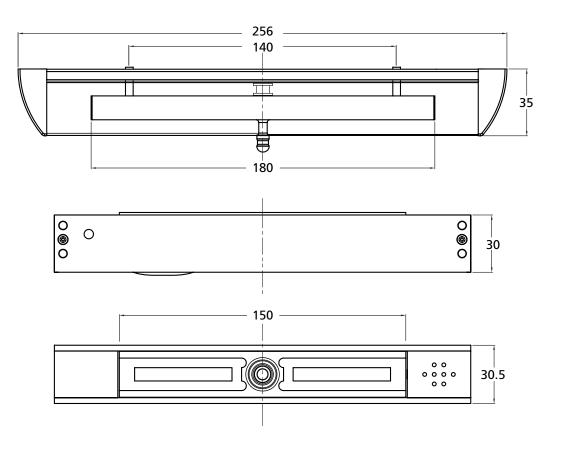

# Weight

450g

Slimline Dimensions 218mm(L) x 35mm(W) x 30mm(D)

Multiple Voltage Input Any voltage from 12vDC to 24vDC