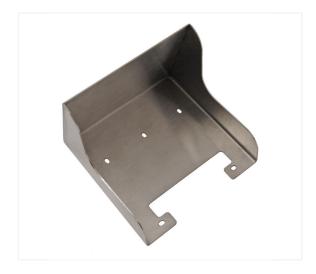

# Protection Covers for Mini Range & Dual Range Readers

#### MC-MINI & MCD-MINI

| Part No.    | MC-MINI                                                                                             | MCD-MINI                                                                                  |  |
|-------------|-----------------------------------------------------------------------------------------------------|-------------------------------------------------------------------------------------------|--|
| Description | Protection cover for single size<br>readers and keypads: BIOC, B100S,<br>MTPAD, MTT and MTPX range. | Protection cover for dual size<br>readers and keypads: PADPROX,<br>BIOPAD, BIOPROX range. |  |
| Dimensions  | 116.5 (L) x 70 (W) x 81.6 (D) mm                                                                    | 116.5 (L) x 120 (W) x 86.5 (D) mm                                                         |  |
| Features    | A304 brushed stainless steel all weather cover for external use.                                    |                                                                                           |  |