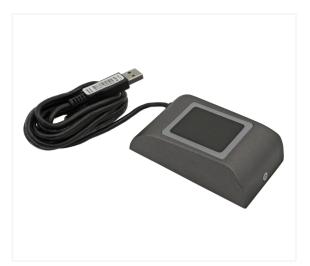

#### **USB DESKTOP READERS**

| Part No.    | PROX-USB                                                                   | BIOPROX-USB                                                                                                                                               | B100PROX-USB                                                                                                                                             |
|-------------|----------------------------------------------------------------------------|-----------------------------------------------------------------------------------------------------------------------------------------------------------|----------------------------------------------------------------------------------------------------------------------------------------------------------|
| Description | Portal Plus desktop<br>proximity reader.                                   | Portal Plus desktop<br>fingerprint and<br>proximity reader.                                                                                               | Portal Plus desktop<br>fingerprint (swipe)<br>and proximity reader.                                                                                      |
| Features    | USB proximity<br>enrolment reader<br>for EM, Mifare & HID<br>cards & fobs. | USB fingerprint<br>enrolment reader<br>for 9500 template<br>readers. Also includes<br>proximity enrolment<br>reader for EM, Mifare<br>& HID cards & fobs. | USB fingerprint<br>enrolment reader<br>for 100 template<br>readers. Also includes<br>proximity enrolment<br>reader for EM, Mifare<br>& HID cards & fobs. |