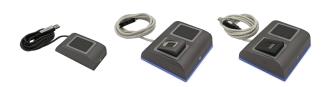

#### **USB DESKTOP READERS**

| Part No.    | PROX-USB                                                                   | BIOPROX-USB                                                                                                                                               | B100PROX-USB                                                                                                                                             |
|-------------|----------------------------------------------------------------------------|-----------------------------------------------------------------------------------------------------------------------------------------------------------|----------------------------------------------------------------------------------------------------------------------------------------------------------|
| Description | Portal Plus desktop<br>proximity reader.                                   | Portal Plus desktop<br>fingerprint and<br>proximity reader.                                                                                               | Portal Plus desktop<br>fingerprint (swipe)<br>and proximity reader.                                                                                      |
| Features    | USB proximity<br>enrolment reader<br>for EM, Mifare & HID<br>cards & fobs. | USB fingerprint<br>enrolment reader<br>for 9500 template<br>readers. Also includes<br>proximity enrolment<br>reader for EM, Mifare<br>& HID cards & fobs. | USB fingerprint<br>enrolment reader<br>for 100 template<br>readers. Also includes<br>proximity enrolment<br>reader for EM, Mifare<br>& HID cards & fobs. |