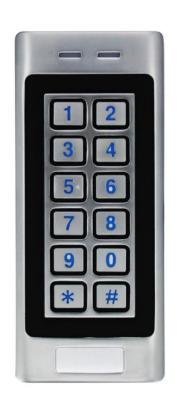

## **DG1000N**

# 12Vdc slim weatherproof standalone keypad/prox. reader

The slim design of this keypad makes it ideal for installations where space is restricted. Enables entry by PIN codes or proximity cards/fobs.

#### **Features**

- Standalone operation
- Weatherproof casing (IP66)
- Built-in proximity reader (uses EM cards and fobs)
- · Up to 1000 users total
- · Back-lit keypad with audio keys
- LED status indication
- Tamper alarm

### **Technical Information**

Voltage: 12Vdc

Current draw: 80mA max (50mA idle)

• Output relay: COM, NO, NC (3A max)

Adjustable output time: 1-99 seconds,

plus latch mode

• Proximity read range: Up to 6cm

• Zinc alloy electroplated case

Pre-wired fly-lead (2 metres)

Dimensions: 130mm(H) x 56mm(W) x 23mm(D)