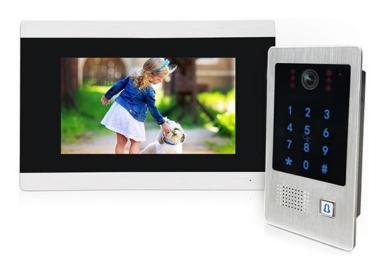

# SSP-VCKPK Colour video door entry kit

This colour video door entry kit offers high-end features at an affordable price, having a touch-sensitive monitor and keypad with proximity reader for card/fob access. It can also be easily expanded with a second outdoor station, additional monitors and cameras.

#### **Features**

- 2-way audio communication
- Video monitoring of entrance
- PIN and card/fob entry
- Up to 2 door stations and 4 monitors are possible
- Up to 2 additional cameras can be connected for property surveillance
- Motion-detection camera activation
- Voice message facility
- Recordable video, still images, and audio to MicroSD card
- 4-wire link between outdoor station and indoor monitor

### **Outdoor Station**

- Visitor call-button
- Illuminated touch-sensitive keypad for PIN-code entry
- Proximity reader for card/fob entry
- Weatherproof case for surface-mount
- Timed relay output for lock activation
- 12Vdc operation (mains PSU included)

## **Indoor monitor**

- 7" Colour LCD touch-screen (PAL/ NTSC)
- MicroSD memory card slot (32GB max)
- Multiple ringtones
- On-screen digital clock, day and date in standby mode
- Wall-mount bracket
- 12Vdc operation (mains PSU included)