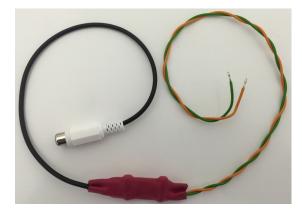

## TAMLO - ChatterBox Line Level Output Adaptor

The ChatterBox Line Level Output Adaptor converts the speaker level output of the Chatterbox PCB to a lower "line" level for connection to a separate amplifier.

The Chatterbox's internal speaker wires should be disconnected from the Chatterbox's PCB and suitably insulated.

The Green and Orange wires from the TAMLO can then be connected in place of the speaker wires.

The Green wire connects to the Speaker -ve on the Chatterbox PCB.

The Orange wire connects to the Speaker +ve on the Chatterbox PCB.

The TAMLO provides a mono output via the white RCA socket.

The output volume can still be adjusted using the volume adjustment control on the PCB.