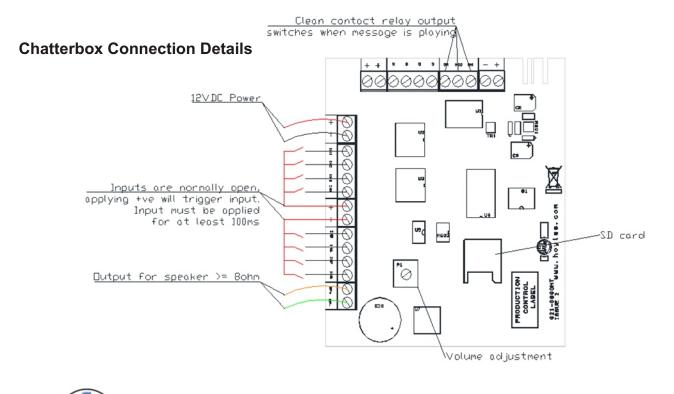

- IP65 Rated Weatherproof voice module for external use
- Can play any type of sound, be it tones, music or voice
- Unit requires a supply of 12vdc
- Eight different sounds can be played by activating one of the Eight inputs
- Built in queue call system
- Clean contact relay output switches when file is playing
- Inputs are normally open and must be closed to activate a sound
- SD Memory card included
- Professional recording of up to four short voice messages -Product code TAMREC
- In-line adaptor for connection to speaker output Product code TAMLO