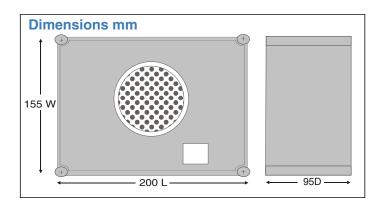

- IP65 Rated Weatherproof voice module for external use
- Can play any type of sound, be it tones, music or voice
- Unit requires a supply of 12vdc
- Eight different sounds can be played by activating one of the Eight inputs
- Built in queue call system
- Clean contact relay output switches when file is playing
- Inputs are normally open and must be closed to activate a sound
- SD Memory card included
- Professional recording of up to four short voice messages -Product code TAMREC
- In-line adaptor for connection to speaker output Product code TAMLO