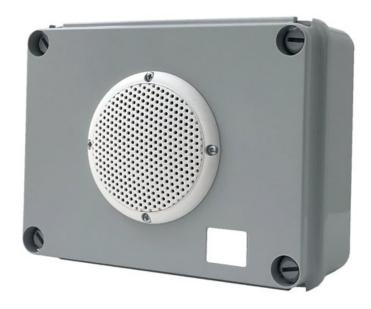

# Weather Proof Chatterbox

The ChatterBox **TAM401WP Weatherproof** Talking Alarm Module is a self-contained audio module with loud speaker. Typical uses include a voice sounder for an intruder alarm, building welcome messages, general alarm messages. The unit also has a built in queue call system that will queue requested messages if one is already being played.

- IP65 Rated Weatherproof voice module for external use
- Can play any type of sound, be it tones, music or voice
- Unit requires a supply of 12vdc
- Eight different sounds can be played by activating one of the Eight inputs
- Built in queue call system
- Clean contact relay output switches when file is playing
- Inputs are normally open and must be closed to activate a sound
- SD Memory card included
- Professional recording of up to four short voice messages -Product code TAMREC
- In-line adaptor for connection to speaker output Product code TAMLO