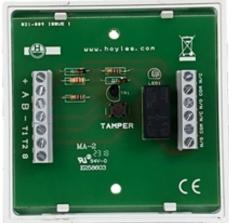

## S312N -B Relay

Boxed General purpose transistor driven interface relay. This device accepts a variety of input conditions (Voltage, Logic, Closed Circuit and Open Circuit) for interfacing various signals via voltage free DPCO contacts.

- Box tamper Switch
- Supplied in single gang enclosure

- 12 vdc powered
- Transistor driven interface relay
- Screw terminals for easy connection
- Manufactured in the UK

| Specification          | S312N-B                                  |
|------------------------|------------------------------------------|
| Led Current            | N/A                                      |
| Switch Contacts        | DPCO contacts rated at 2A                |
| Visual Indication      | 1 x Red                                  |
| Integral Sounder Level | N/A                                      |
| Supply Voltage         | 12vdc                                    |
| Supply input current   | 40 mA max                                |
| Tamper                 | Yes                                      |
| Material               | PCB Module in ABS box                    |
| Dimensions             | Relay Dimensions - L80mm x W74mm x D16mm |
|                        | Box Dimensions - L87mm x W87mm x D36mm   |
| Weight                 | 0.118kg                                  |
| IP Rating              | N/A                                      |
| Approvals              | CE and RoHs compliant                    |