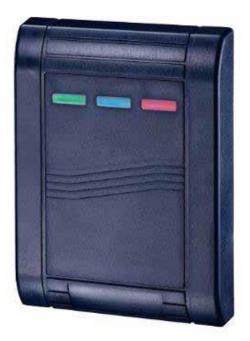

### **EASIPROX-BT**

## **Bluetooth & EM proximity access controller**

Enables access via iPhone and Android Smartphones, and/or EM cards or fobs, with full administrator control over the access privileges of all users.

#### **Technical Information**

- Operating voltage : 12Vdc
- Current draw (max) : 42mA @ 12Vdc
- Bluetooth module : BLE 4.2
- Bluetooth operating distance : Up to 50m without any obstructions.
- Card/fob read range : Up to 5cm
- Frequency : 125kHz (EM)
- Smartphone compatibility: Android 5.0 and above, and iOS 9.0 and above.
- Operating temp : -20 °C ~ 70 °C
- Dims : 114mm(H) x 80mm(W) x 18mm(D)
- Colour : Dark blue