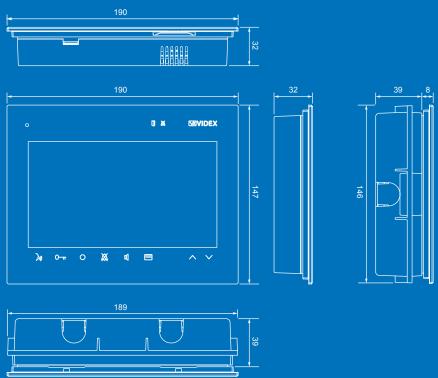

Available for the VX2200 6 wire system and VX2300 2 wire system enabling these monitors to be used in single apartment installations through to high-rise installations with up to 1000 apartments.

The 7" video monitor with an 800x480 pixel resolution full colour active matrix LCD screen is designed primarily for low and high-rise private developments and individual houses where an attractive functional video monitor is desirable.