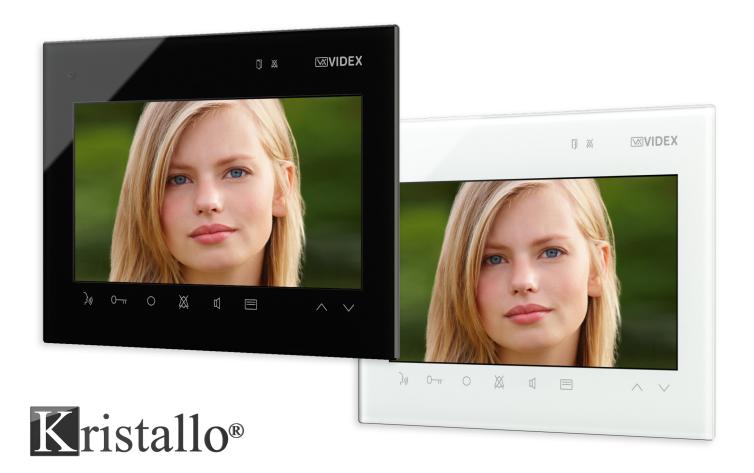

# **KRV7 KRISTALLO SERIES**

Available in a white or black finish in both surface and flush mounting options.

The 7" TFT LCD colour video monitor complements the existing range of Kristallo videophones and audio apartment stations. Providing a larger screen and features such as touch sensitive controls, hands-free speech with simplex function, entrance recall, door release, a timed do not disturb function and the ability to intercommunicate between multiple devices.

Available for the VX2200 6 wire system and VX2300 2 wire system enabling these monitors to be used in single apartment installations through to high-rise installations with up to 1000 apartments.

The 7" video monitor with an 800x480 pixel resolution full colour active matrix LCD screen is designed primarily for low and high-rise private developments and individual houses where an attractive functional video monitor is desirable.